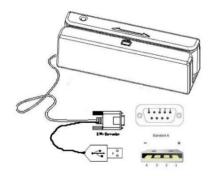

## Specifications:

| Dimension                        | 90mm(L) x 27mm(W) x 28mm(H)                           |                       |                          |
|----------------------------------|-------------------------------------------------------|-----------------------|--------------------------|
| Weight                           | 88g (approx.)                                         |                       |                          |
| Power Supply                     | +5V DV ±5%                                            |                       |                          |
| Power consumption                | 30mA (max.)                                           |                       |                          |
| Operation Locus                  | Indoor use                                            |                       |                          |
| Card Standard                    | ISO7811/7812                                          |                       |                          |
| Track Position Recording Density | ISO 1 (IATA)<br>210 BPI                               | ISO 2 (ABA)<br>75 BPI | ISO 3 (MINTS)<br>210 BPI |
| Recording Capacity               | 79 Characters (7bits)                                 | 40 Characters (5bits) | 107 Characters (5bits)   |
| Interface                        | 3mm pitch, 8 pin female type RS232 port               |                       |                          |
| Card Thickness                   | Plastic 0.76 ± 0.08mm                                 |                       |                          |
| Operation Speed                  | 10 ~ 150cm/sec                                        |                       |                          |
| Interface<br>Life of Head        | USB / Serial 500,000 card passes (1 pass : one swipe) |                       |                          |
| Error Rate                       | Less than 0.5% (JSE Test card)                        |                       |                          |
| Temperature                      | Storage : -30°C to +70°C Operating : -20°C to +70°C   |                       |                          |
| Humidity                         | Storage: 90% non-condensing                           |                       |                          |
| Decoding chip                    | Made in China                                         |                       |                          |

| 9-pin Adapter | Signal          |
|---------------|-----------------|
| 1,4,6,7,8,9   | NC*             |
| 2             | TXD (to PC RXD) |
| 3             | RXD (to PC TXD) |
| 5             | GND             |