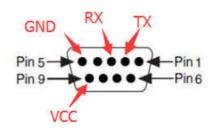

## **Specifications:**

| Dimension                        | 90mm(L) x 27mm(W) x 28mm(H)                         |                       |                          |
|----------------------------------|-----------------------------------------------------|-----------------------|--------------------------|
| Weight                           | 80g (approx.)                                       |                       |                          |
| Power Supply                     | +5V DV ±5%                                          |                       |                          |
| Power consumption                | 30mA (max.)                                         |                       |                          |
| Operation Locus                  | Indoor use                                          |                       |                          |
| Card Standard                    | ISO7811/7812                                        |                       |                          |
| Track Position Recording Density | ISO 1 (IATA)<br>210 BPI                             | ISO 2 (ABA)<br>75 BPI | ISO 3 (MINTS)<br>210 BPI |
| Recording Capacity               | 79 Characters (7bits)                               | 40 Characters (5bits) | 107 Characters (5bits)   |
| Interface                        | 3mm pitch, 8 pin female type RS232 port             |                       |                          |
| Card Thickness                   | Plastic 0.76 ± 0.08mm                               |                       |                          |
| Operation Speed                  | 10 ~ 150cm/sec                                      |                       |                          |
| Life of Head                     | 500,000 card passes (1 pass : one swipe)            |                       |                          |
| Error Rate                       | Less than 0.5% (JSE Test card)                      |                       |                          |
| Temperature                      | Storage : -30°C to +70°C Operating : -20°C to +70°C |                       |                          |
| Humidity                         | Storage : 90% non-condensing                        |                       |                          |
| Interface                        | 3mm Pitch, 8 Ping male type RS232 Port              |                       |                          |
| Interface definition             | PIN2——TX                                            |                       |                          |
|                                  | PIN3——RX                                            |                       |                          |
|                                  | PIN5——GND                                           |                       |                          |
|                                  | PIN9—VCC 5V                                         |                       |                          |
|                                  | 1.5 meters cable                                    |                       |                          |
| Decoding chip                    | Made in China                                       |                       |                          |