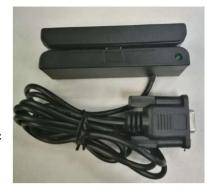

## Features:

- 1. Compatible with Windows, Android System.
- 2. All 3 tracks can set to 75/210 BPI;
- 3. USB or Serial interface or customized.
- 4. Long service life (500,000 card passes).
- 5. Suitable for all ISO7811/7812, ANSI, AAMVA and CA DMV magnetic cards.

## **Specifications:**

| Dimension                        | 90mm(L) x 27mm(W) x 28mm(H)                         |                       |                          |
|----------------------------------|-----------------------------------------------------|-----------------------|--------------------------|
| Weight                           | 80g (approx.)                                       |                       |                          |
| Power Supply                     | +5V DV ±5%                                          |                       |                          |
| Power consumption                | 30mA (max.)                                         |                       |                          |
| Operation Locus                  | Indoor use                                          |                       |                          |
| Card Standard                    | ISO7811/7812                                        |                       |                          |
| Track Position Recording Density | ISO 1 (IATA)<br>210 BPI                             | ISO 2 (ABA)<br>75 BPI | ISO 3 (MINTS)<br>210 BPI |
| Recording Capacity               | 79 Characters (7bits)                               | 40 Characters (5bits) | 107 Characters (5bits)   |
| Interface                        | 3mm pitch, 8 pin female type RS232 port             |                       |                          |
| Card Thickness                   | Plastic 0.76 ± 0.08mm                               |                       |                          |
| Operation Speed                  | 10 ~ 150cm/sec                                      |                       |                          |
| Life of Head                     | 500,000 card passes (1 pass : one swipe)            |                       |                          |
| Error Rate                       | Less than 0.5% (JSE Test card)                      |                       |                          |
| Temperature                      | Storage : -30°C to +70°C Operating : -20°C to +70°C |                       |                          |
| Humidity                         | Storage : 90% non-condensing                        |                       |                          |
| Interface                        | 3mm Pitch, 8 Ping male type RS232 Port              |                       |                          |
| Interface definition             | PIN2——TX                                            |                       |                          |
|                                  | PIN3——RX                                            |                       |                          |
|                                  | PIN5——GND                                           |                       |                          |
|                                  | PIN9—VCC 5V                                         |                       |                          |
|                                  | 1.5 meters cable                                    |                       |                          |
| Decoding chip                    | Made in China                                       |                       |                          |

## Magnetic Reader DB9