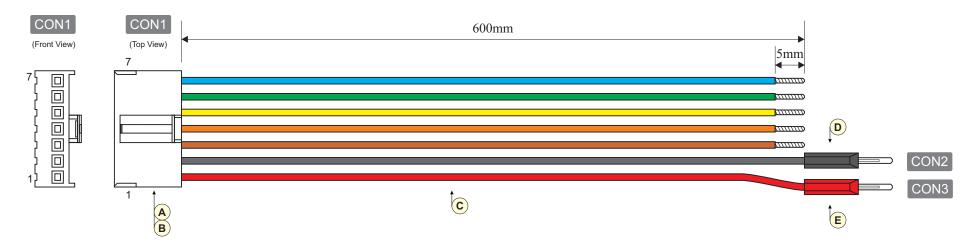

| Parts | s L | ist |  |
|-------|-----|-----|--|
|       |     |     |  |

| Item | QTY | Description                                              | Vendor  |
|------|-----|----------------------------------------------------------|---------|
| Α    | 1   | VHR-7N - Housing Receptacle                              | JST     |
|      |     | (1x7way 3.96mm pitch receptacle)                         |         |
| В    | 7   | BVH-21T-P1.1(tin plated, female, phosphor bronze) crimps | JST     |
|      |     | (10A @ 18AWG)                                            |         |
| С    | 7   | Standard 18AWG UL1007 wire                               | -       |
|      |     | (Ends should be stripped and twisted then tinned)        |         |
| D    | 1   | Stackable black 4mm banana plug (553-0100-01)            | Deltron |
| Ε    | 1   | Stackable red 4mm banana plug (553-0500-01)              | Deltron |

| Connectivity |
|--------------|
|--------------|

| - | ,,,,,,,,,,,,,,,,,,,,,,,,,,,,,,,,,,,,,,, | ··y         |             |                |        |                             |
|---|-----------------------------------------|-------------|-------------|----------------|--------|-----------------------------|
|   | CON1<br>Pin                             | CON2<br>Pin | CON3<br>Pin | Gauge<br>(AWG) | Colour | Comment                     |
|   | 1                                       | -           | 1           | 18             | Red    | POWER                       |
|   | 2                                       | 1           | -           | 18             | Black  | GND                         |
|   | 3                                       | -           | -           | 18             | Brown  | Coil in pulse signal        |
|   | 4                                       | -           | -           | 18             | Orange | Note in pulse signal        |
|   | 5                                       | -           | -           | 18             | Yellow | Payout trigger pulse signal |
|   | 6                                       | -           | -           | 18             | Green  | Ticket out output           |
|   | 7                                       | -           | -           | 18             | Blue   | Error out output            |
|   |                                         |             |             |                |        |                             |