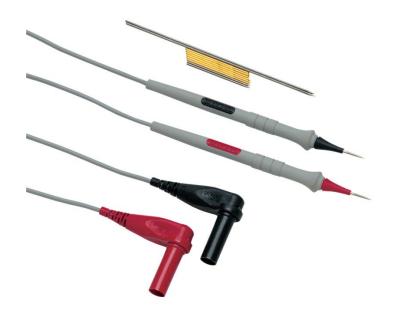

# **Fluke TL910 Electronic Test Probes**

## **Key features**

- Very small 1 mm tips to access hard to reach test points
- Probe tip length up to 100 mm, test lead length: 1 m
- 3 sets of spring loaded gold tips and 2 sets of stainless steel tips included
- CAT II 1000 V, 3 A rating
- One year warranty