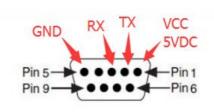

## Specifications:

| Dimension                        | 100mm(L) x 34mm(W) x 30mm(H)                                                           |                       |                          |
|----------------------------------|----------------------------------------------------------------------------------------|-----------------------|--------------------------|
| Weight                           | 90g (approx.)                                                                          |                       |                          |
| Power Supply                     | +5V DV ±5%                                                                             |                       |                          |
| Power consumption                | 30mA (max.)                                                                            |                       |                          |
| Operation Locus                  | Indoor use                                                                             |                       |                          |
| Card Standard<br>LED lights      | ISO7811/7812<br>2 pcs                                                                  |                       |                          |
| Track Position Recording Density | ISO 1 (IATA)<br>210 BPI                                                                | ISO 2 (ABA)<br>75 BPI | ISO 3 (MINTS)<br>210 BPI |
| Recording Capacity               | 79 Characters (7bits)                                                                  | 40 Characters (5bits) | 107 Characters (5bits)   |
| Interface                        | 3mm pitch, 8 pin female type RS232 port                                                |                       |                          |
| Card Thickness                   | Plastic 0.76 ± 0.08mm                                                                  |                       |                          |
| Operation Speed                  | 10 ~ 150cm/sec                                                                         |                       |                          |
| Life of Head                     | 500,000 card passes (1 pass : one swipe)                                               |                       |                          |
| Error Rate                       | Less than 0.5% (JSE Test card)                                                         |                       |                          |
| Temperature                      | Storage : -30°C to +70°C Operating : -20°C to +70°C                                    |                       |                          |
| Humidity                         | Storage: 90% non-condensing                                                            |                       |                          |
| Interface definition             | 1 (Red ) - 5V (VCC) 2 (green) - TXD 3 ( yellow) - RXD 5 (Black) - GND 1.5 meters cable |                       |                          |
| Decoding chip                    | Made in China                                                                          |                       |                          |