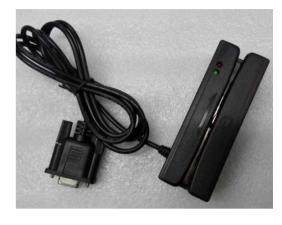

## Features:

- 1. Compatible with Windows, Android System.
- 2. All 3 tracks can set to 75/210 BPI;
- 3. USB or Serial interface or customized.
- 4. Long service life (500,000 card passes).
- 5. Suitable for all ISO7811/7812, ANSI, AAMVA and CA DMV magnetic cards.



## Specifications:

| Dimension                        | 100mm(L) x 34mm(W) x 30mm(H)                                                           |                       |                          |
|----------------------------------|----------------------------------------------------------------------------------------|-----------------------|--------------------------|
| Weight                           | 90g (approx.)                                                                          |                       |                          |
| Power Supply                     | +5V DV ±5%                                                                             |                       |                          |
| Power consumption                | 30mA (max.)