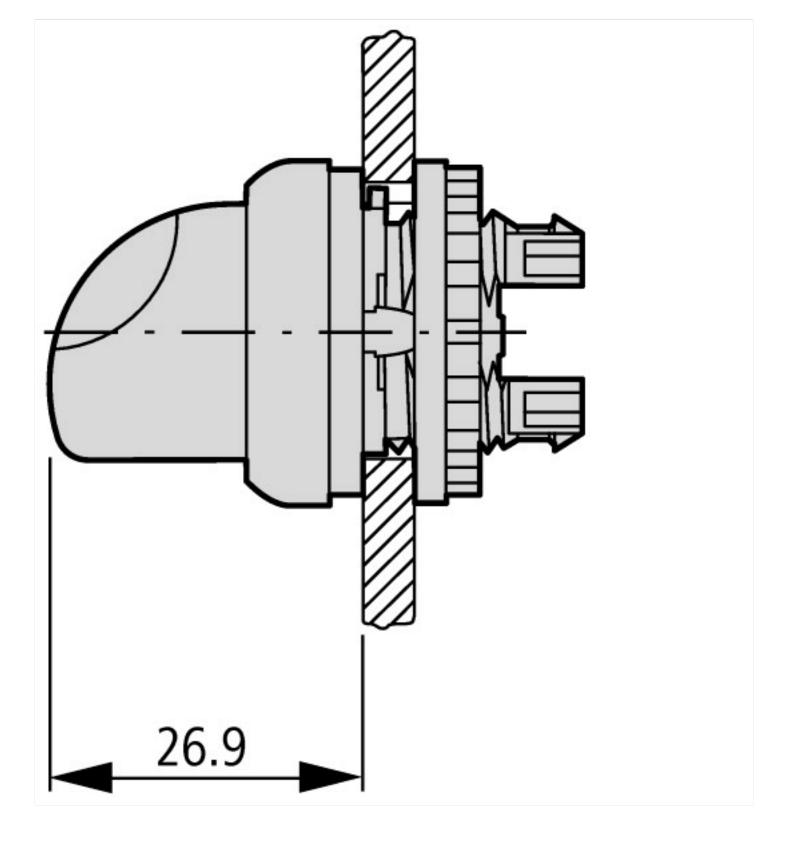

|
| UL File No.                 | E29184                                                                       |
| UL Category Control No.     | NKCR                                                                         |
| CSA File No.                | 012528                                                                       |
| CSA Class No.               | 3211-03                                                                      |
| North America Certification | UL listed, CSA certified                                                     |
| Degree of Protection        | UL/CSA Type 3R, 4X, 12, 13                                                   |
|                             |                                                                              |

# **Dimensions**