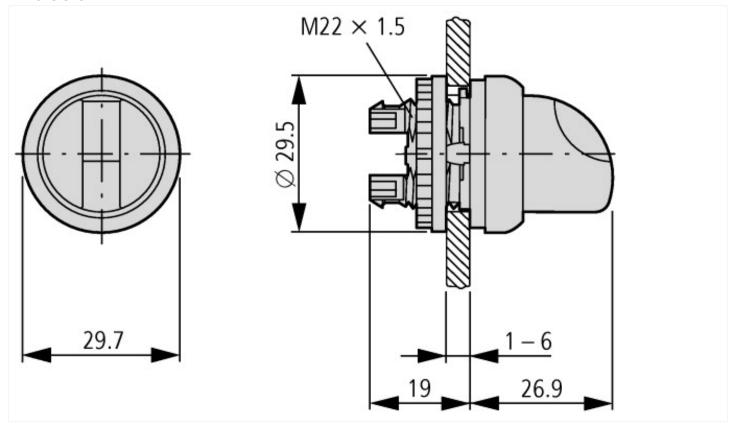

g |
| UL File No.                 | E29184                                                                       |
| UL Category Control No.     | NKCR                                                                         |
| CSA File No.                | 012528                                                                       |
| CSA Class No.               | 3211-03                                                                      |
| North America Certification | UL listed, CSA certified                                                     |
| Degree of Protection        | UL/CSA Type 3R, 4X, 12, 13                                                   |
|                             |                                                                              |

# **Dimensions**