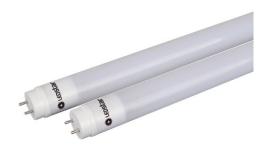

fessional solution of special requested product can be customized for your project;
- ◆Any of your feedback & complaint will be solved within 2 working days quickly.

#### **Technical Parameters**

- ◆LED Type: SMD2835, 68pcs
- ◆Color Index : Epistar chip ≥80Ra CCT: 2800K-6500K
- ◆Input Voltage(V): AC90~260V Power: 7W Frequency: 50/60Hz Brightness: 910lm
- ◆Power Factor: 0.9 Efficiency: ≥93% Light Decay: <2% within 6000Hrs
- ◆Material: PC Housing Cover
- ◆Dimension: Ф 26mm\*600mm
- ◆Life Span: 40,000~50,000H 3 years warranty
- ◆IP Rating: IP20 THD: 23%-25%
- ◆Working Temperature: -20~50°C
- ◆Storage Temperature: -40~85°C



Tel: 86-755-89822286 84682177 Fax: 86-755-89355831

Add: No.3 Building, C1 Area, Luoshan Industrial Park, Pinghu Town, Shenzhen City, China

#### **Product Pictures**





#### **Luminous emittance**





Tel: 86-755-89822286 84682177 Fax: 86-755-89355831 Add: No.3 Building, C1 Area, Luoshan Industrial Park, Pinghu Town, Shenzhen City, China

### **Lux Distance Cure**







N



Tel: 86-755-89822286 84682177 Fax: 86-755-89355831 Add: No.3 Building, C1 Area, Luoshan Industrial Park, Pinghu Town, Shenzhen City, China

#### Remarks

- ◆ Please cut off the electrical power when install or remove the light under professional technician's instruction.
- ◆ Make sure the lamp is suitable to the AC power supply.
- ◆ Please do not install the lamp in high temperature and moist place, make sure there have less than 75mm distance around the lamp to have a good heat dissipation.
- ◆ At any time, do not cover the lamp by insulation blanket or similar material.

####