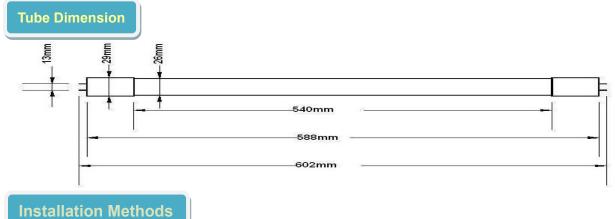

#### **Technical Parameters**

- ◆LED Type: SMD2835, 68pcs
- ◆Color Index : Epistar chip ≥80Ra CCT: 2800K-6500K
- ◆Input Voltage(V): AC90~260V Power: 7W Frequency: 50/60Hz Brightness: 910lm
- ◆Power Factor: 0.9 Efficiency: ≥93% Light Decay: <2% within 6000Hrs
- ◆Material: PC Housing Cover
- ◆Dimension: Ф 26mm\*600mm
- ◆Life Span: 40,000~50,000H 3 years warranty
- ◆IP Rating: IP20 THD: 23%-25%
- ◆Working Temperature: -20~50°C
- ◆Storage Temperature: -40~85°C