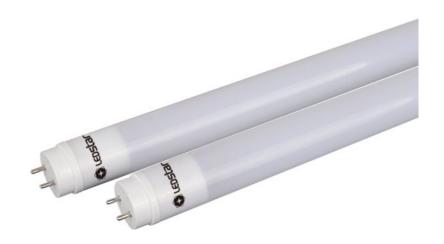

# **Super Bright 130LM/W LED Plastic Tube Specification**

Product Name: T8 PC Tube-60CM-7W-H

Item Number: LSD007WIIG13-330°-H-N-PC





## CE RoHS IES

#### **LEDSTAR LIGHTING CO., LTD**

Tel: +86-755-89822286/84682177

Fax: +86-755-89355831

Web: http://www.ledstaring.com

http://ledstaring.gmc.globalmarket.com

http://ledstar.manufacturer.globalsources.com

Factory Add: No.3 Building, C1 Area, Luoshan Industrial Park, Pinghu Town, Shenzhen City, China

Tel: 86-755-89822286 84682177 Fax: 86-755-89355831 Add: No.3 Building, C1 Area, Luoshan Industrial Park, Pinghu Town, Shenzhen City, China

#### **Features & Advantages**

- ◆Super brightness,130lm/w,uniform&soft light,can help you save more energy(eg. Save 28% energy than normal led) and money compared with the normal LED Tube;
- ♦SMD 2835 LED Source, high CIR>80Ra, PF>0.9, high power efficiency>93%.
- ◆LED Source qualified by LM80,Low lumen decay(2% within 6000hrs),3