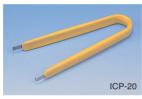

## **ICP-20 IC PULLER**

- Ideally for hobbyist.
- Anti-Static.
- Suitable for IC from 8~20 pin
- Weight: 25 g