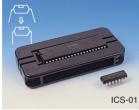

### **ICS-01 IC STRAIGHTENER**

- Ideally for breadboard
- Anti-Static
- Suitable for IC from8 pin ~ 20 pin and 24 ~ 48pin
- Weight: 25 g