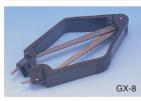

#### **GX-8 PLCC EXTRACTOR**

- Suitable for 18pin 124pin PLCC using
- Weight: 22 g