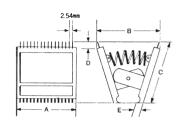

#### **PB-16 DIP IC EXTRACTOR**

- It is specially used for solderless breadboard.
- Weight: 10 g

|         | (INCH)<br>ROW TO ROW<br>DIMENSIONS | NUMBER<br>OF PIN | SPECIFICATION (mm) |        |      |     |     | WEIGHT |
|---------|------------------------------------|------------------|--------------------|--------|------|-----|-----|--------|
| MODEL   |                                    |                  | Α                  | B(MAX) | С    | D   | Е   | (g)    |
| ITC-8A  | 0.3"                               | 8                | 13                 | 27     | 44.5 | 6   | 5.5 | 20     |
| ITC-14A | 0.3"                               | 14               | 20.5               | 25     | 44.5 | 6   | 5.5 | 25     |
| ITC-16A | 0.3"                               | 16               | 23                 | 23     | 44.5 | 8   | 5   | 25     |
| ITC-18A | 0.3"                               | 18               | 25.5               | 26     | 44.5 | 6   | 5.5 | 30     |
| ITC-20A | 0.3"                               | 20               | 28                 | 25     | 44.5 | 8   | 5   | 30     |
| ITC-22A | 0.6"                               | 22               | 30.5               | 27     | 44.5 | 6   | 5.5 | 35     |
| ITC-24A | 0.6"                               | 24               | 32                 | 30     | 44.5 | 7   | 5   | 35     |
| ITC-28A | 0.6"                               | 28               | 37                 | 29     | 44.5 | 7   | 5.5 | 40     |
| ITC-36A | 0.6"                               | 36               | 48                 | 29     | 44.5 | 6   | 5.5 | 55     |
| ITC-40A | 0.6"                               | 40               | 52.5               | 29     | 44.5 | 6.5 | 5.5 | 55     |
| ITC-48A | 0.6"                               | 48               | 63                 | 29     | 44.5 | 6   | 5.5 | 70     |
| ITC-64A | 0.9"                               | 64               | 83                 | 33     | 44.5 | 6   | 5.5 | 105    |