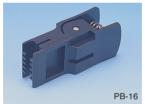

#### **PB-16 DIP IC EXTRACTOR**

- It is specially used for solderless breadboard.
- Weight: 10 g

|         | (INCH)<br>ROW TO ROW<br>DIMENSIONS | NUMBER<br>OF PIN | SPECIFICATION (mm) |        |      |     |     | WEIGHT |
|---------|------------------------------------|------------------|--------------------|--------|------|-----|-----|--------|
| MODEL   |                                    |                  | Α                  | B(MAX) | С    | D   | Е   | (g)    |
| ITC-8A  | 0.3"                               | 8                | 13                 | 27     | 44.5 | 6   | 5.5 | 20     |
| ITC-14A | 0.3"                               | 14               | 20.5               | 25     | 44.5 | 6   | 5.5 | 25     |
| ITC-16A | 0.3"                               | 16               | 23                 | 23     | 44.5 | 8   | 5   | 25     |
| ITC-18A | 0.3"                               | 18               | 25.5               | 26     | 44.5 | 6   | 5.5 | 30     |
| ITC-20A | 0.3"                               | 20               | 28                 | 25     | 44.5 | 8   | 5   | 30     |
| ITC-22A | 0.6"                               | 22               | 30.5               | 27     | 44.5 | 6   | 5.5 | 35     |
| ITC-24A | 0.6"                               | 24               | 32                 | 30     | 44.5 | 7   | 5   | 35     |
| ITC-28A | 0.6"                               | 28               | 37                 | 29     | 44.5 | 7   | 5.5 | 40     |
| ITC-36A | 0.6"                               | 36               | 48                 | 29     | 44.5 | 6   | 5.5 | 55     |
| ITC-40A | 0.6"                               | 40               | 52.5               | 29     | 44.5 | 6.5 | 5.5 | 55     |
| ITC-48A | 0.6"                               | 48               | 63                 | 29     | 44.5 | 6   | 5.5 | 70     |
| ITC-64A | 0.9"                               | 64               | 83                 | 33     | 44.5 | 6   | 5.5 | 105    |