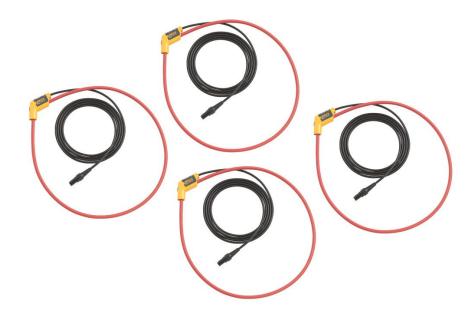

# Product overview: Fluke i17XX-flex6000/4pk iFlex® Current Clamp

The Fluke 17XX 36 inch iFlex flexible current probes expand the measurement range of the Fluke 17XX Energy or Power Logger to 6000 A ac while providing the ultimate measurement flexibility. The iFlex probes connect directly to the energy logger, displaying current measurements without error prone scaling factors. The 1.8 m (6 ft) cord allows separation between the measurement location and the energy logger making it easier to view the display. Fluke 17XX iFlex cables are available in 12, 24, and 36 inch.

#### I17XX-FLEX6000/4PK