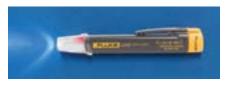

#### LVD1 Volt Light

- Exclusive dual-sensitivity
- Detects voltages from 40 V ac to 300 V ac
- Voltage detector glows blue at 50 Hz to 60 Hz or 2.5 cm to 38 cm (1 in to 5 in) away from source
- Ultra-bright white LED with 100,000 hour bulb life
- · AAA battery included

#### **LVD2 Volt Light**

- Non-contact ac voltage detector and bright white LED flashlight
- Detects voltage from 90 V to 600 V ac from one to five inches away
- CAT IV rated, one-year warranty