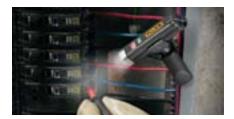

#### **LVD2 Volt Light**

- Non-contact ac voltage detector and bright white LED flashlight
- Detects voltage from 90 V to 600 V ac from one to five inches away
- CAT IV rated, one-year warranty