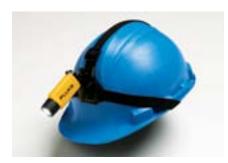

#### **L206 Deluxe LED Hat Light**

(hard hat not included)

Attach it to a hard hat, a baseball cap, or even a panel door.

- Three super bright white LEDs—never burn out
- Special hard-hat attachment included
- 40-hour battery life
- Includes three AAA batteries