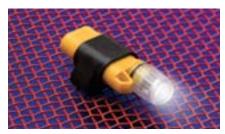

#### **L210 Probe Light and Probe Extenders**

- 8 inch probe extenders fit modular test probes
- Probe and extender length complies with NFPA recommendations
- Bright white LED illuminates contact
- · Probe light fits on extender or test probe