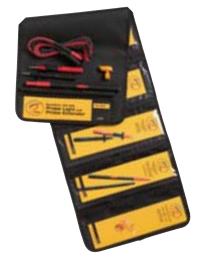

# L215 SureGrip™ Kit with Probe Light and Probe Extenders

- · L200 probe light
- TP220 SureGrip test probes
- TL224 SureGrip test leads
- TP280 test probe extenders
- Soft foldable pouch, keeps the entire set together