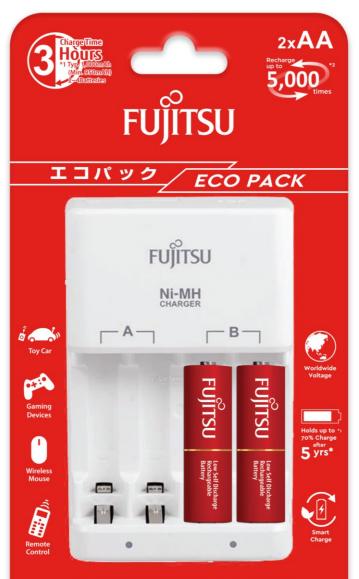

Batteries: Made In JAPAN 選ぶなら日本品質

| Item Name                  | FCT345CEFXL(B) <erp pin=""></erp>                                                                                                                  |
|----------------------------|----------------------------------------------------------------------------------------------------------------------------------------------------|
| Item Code                  | 166740141                                                                                                                                          |
| Qty/Plt                    | 720 sets                                                                                                                                           |
| Qty/ctn                    | 10 sets                                                                                                                                            |
| Charger Set consists of:   | 1x6hr charger, 2 x typ.1000mAh<br>Rechargeable batteries                                                                                           |
| Expected availability date | B/Oct (TBA closer to date)                                                                                                                         |
| Charging time              | 3hrs for 2 or 4 Typ.1000mAh batteries                                                                                                              |
| Charger Features:          | <ol> <li>Alkaline protection</li> <li>Over charge detection</li> <li>World wide voltage</li> <li>Able to charge up to 2550mAh batteries</li> </ol> |
| Charging method            | When charging : RED light<br>When fully charged: No light                                                                                          |