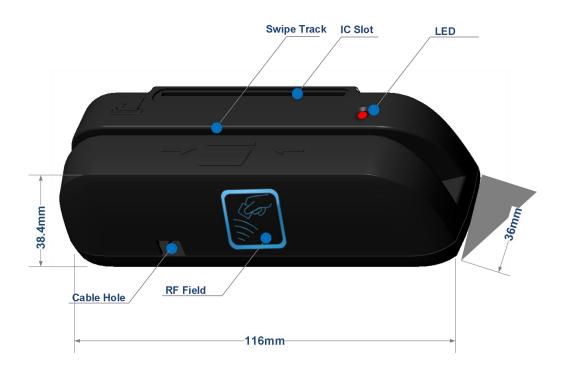

## 3.Technical Specification

| Communications         | RS232                         |
|------------------------|-------------------------------|
| Temperature            | -20°~ 60 °C (storage)         |
|                        | 0°~ 50 °C (operation)         |
| Humidity               | 15%~85%                       |
| Dimensions             | 116mm(L) ×36mm(W) × 38.4mm(H) |
| IC card                |                               |
| Operating Life         | > 200,000 times               |
| Card thickness         | About 0.75mm                  |
| Insert IC card Current | 20mA                          |