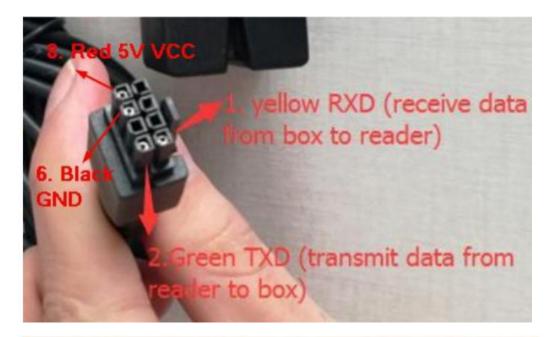

Tel/Fax: +86.755.8605.3207;

| Operate IC card                                       | 50mA                                                   |
|-------------------------------------------------------|--------------------------------------------------------|
| Working current                                       | 25mA                                                   |
| Card type                                             | AT24C01A/24C02/24C04/24C08/24C16/AT24C64 ,             |
|                                                       | SLE4432/4442, SLE4418/4428,                            |
|                                                       | ISSI 24C01A/16,ISO7816-(1-4) (T=1, T=0)                |
|                                                       | Magnetic Stripe                                        |
| Card type                                             | ISO 7811,AMMVA,CADMV and other format                  |
| Swipe speed                                           | 3 ~ 60 inches / second                                 |
| Operating Life                                        | >600,000                                               |
| Track position                                        | All 3- track                                           |
| Card thickness                                        | 0.76~1.2mm                                             |
| Working current                                       | 7mA                                                    |
|                                                       | RFID(Optional Function)                                |
| Card type                                             | 13.56MHz ISO/IEC14443A/B                               |
| Operating Life                                        | >600,000                                               |
| Sensing distance                                      | 1-4cm                                                  |
| Interface Definition<br>(Microfit connector - sealed) | PIN1 (yellow) - RXD (received data from box to reader) |
|                                                       | PIN2 (Green) - TXD (send data from reader to box)      |
|                                                       | PIN6 (Black) - GND                                     |
|                                                       | PIN8 (Red ) - 5V (VCC)                                 |
|                                                       | 3 meters cable                                         |