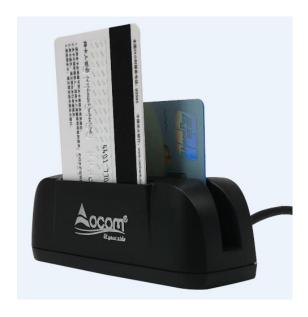

# **Magnetic Stripe and IC Card Combo Reader**

(M/N:CR003IC-C1)

## 1.Introduction

CR003IC is a programmable magnetic card, IC card of multi-function, reading . The user can according to actual needs, by programming or configuration data formats and intelligent interface.

It is widely used in industry, commerce, telecommunications, taxation, banking, insurance, medical and all kinds of charges, storage, query management system.