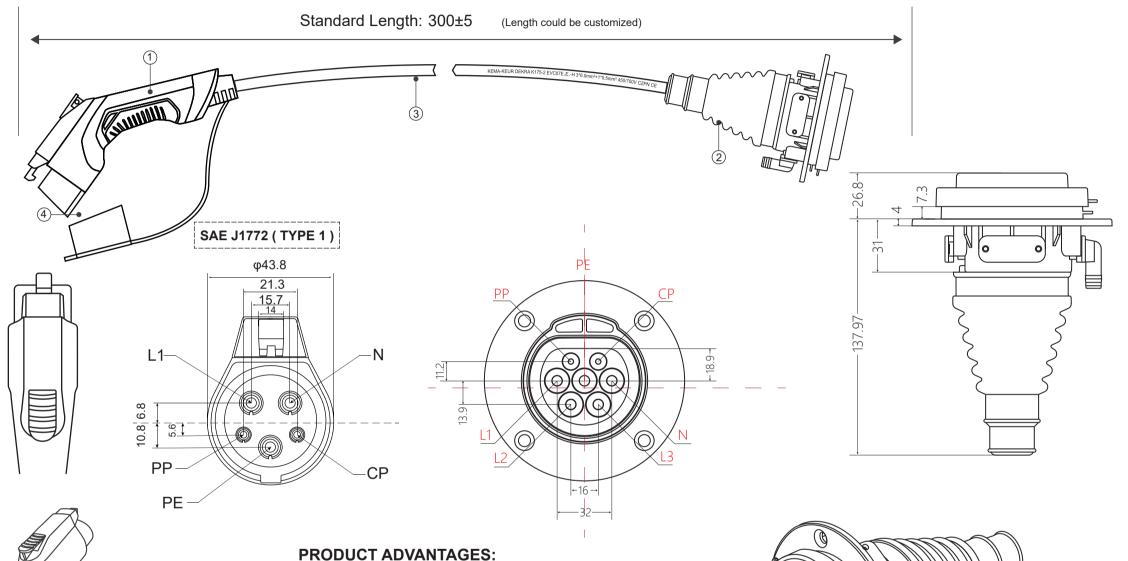

MODE 3 EV CHARGING CABLE

ITEM NO.: BS-CHC008 (Max. Power 7.2 kW)

STANDARDS/DIRECTIVES:

SAE J1772-2010 EN 62196-2:2017 REVISIONS

REV. DESCRIPTION

## **SPECIFICATION**

Rated voltage: 220V-250V 50HZ

Rated Current: 32A

Insulation Resistance: >1000M $\Omega$  Terminal Temperature: <50K Withstand Voltage: 2000V Contact Impedance: 0.5M $\Omega$ Max

IP Grade: IP55

Shell Material: Strengthened Flame Resistance Nylon

DATE

Flammability Grade: UL94V-0

Terminal Material: Nickel Plated Copper Alloys

Sealing Material: Rubber, Silica Gel

Mechanical propertie: No-load Plugging >10000 times

Coupling force: ≤80N

Operating Temperature: -30 ℃ ~ +50 ℃

| TYPE 1 (S               | AE J1772) CONNE | CTOR                     |
|-------------------------|-----------------|--------------------------|
| СР←                     | (0.5mm²)        | BLACK                    |
| PP <del>←</del>         | GRI             | EEN&YELLOW<br>DR±1% 0.5W |
| PE <b>←</b> L1 <b>←</b> | (2.5mm²)        | GREEN&YELLOW BROWN       |
| N <del></del>           | (2.5mm²)        | BLUE                     |

| $\overline{}$ |                             |               |  |  |  |  |  |
|---------------|-----------------------------|---------------|--|--|--|--|--|
| ITEM          | DESCRIPTION                 | DEFAULT COLOR |  |  |  |  |  |
| 1             | Plug SAE J1772 (Type 1)     | BLACK         |  |  |  |  |  |
| 2             | Socket IEC 62196-2 (Type 2) | BLACK         |  |  |  |  |  |
| 3             | EV charging cable           | BLACK         |  |  |  |  |  |
| 4             | Waterproof cover            | BLACK         |  |  |  |  |  |

Drain hole

The sealing device varies in size according to the current.

C E

Rohs Compliant

• Uniquely designed plug terminals with self-cleaning

Silver-plated plug terminals with good conductivity

Integrated plug design with excellent waterproof

• Detection and control of inner temperature to ensure

• Solid plug structure can withstand the rolling of a vehicle

function to prevent electric sparks

performance to support outdoor use

to prevent over-heating

charging safety

|                 | SIGNATURE | DECENIALEDMATIONAL COOL   |    |     |                  |   |      |
|-----------------|-----------|---------------------------|----|-----|------------------|---|------|
| SAFETY ENGINEER |           | BESEN INTERNATIONAL GROUP |    |     |                  |   |      |
| MANAGER BY:     |           | ITEM NO.: BS-CHC008       |    |     | DATE: 2022/02/18 |   |      |
| CHECKED BY:     |           | UNIT:                     | mm | SHE | ET: 1 OF         | 1 | REV. |
| OTILORED BT.    |           |                           |    |     |                  |   |      |
| DRAWN BY:       |           |                           |    |     |                  |   | Α    |