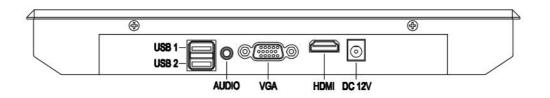

### 3.1 Interface

| Item  | Function       | Description |
|-------|----------------|-------------|
| DC    | Power input    | 12V/2A      |
| HDMI  | Video input    | Support     |
| VGA   | Video input    | Optional    |
| AUDIO | Audio input    | Support     |
| USB 1 | Touch function | Support     |
| USB 2 | NC             | Optional    |