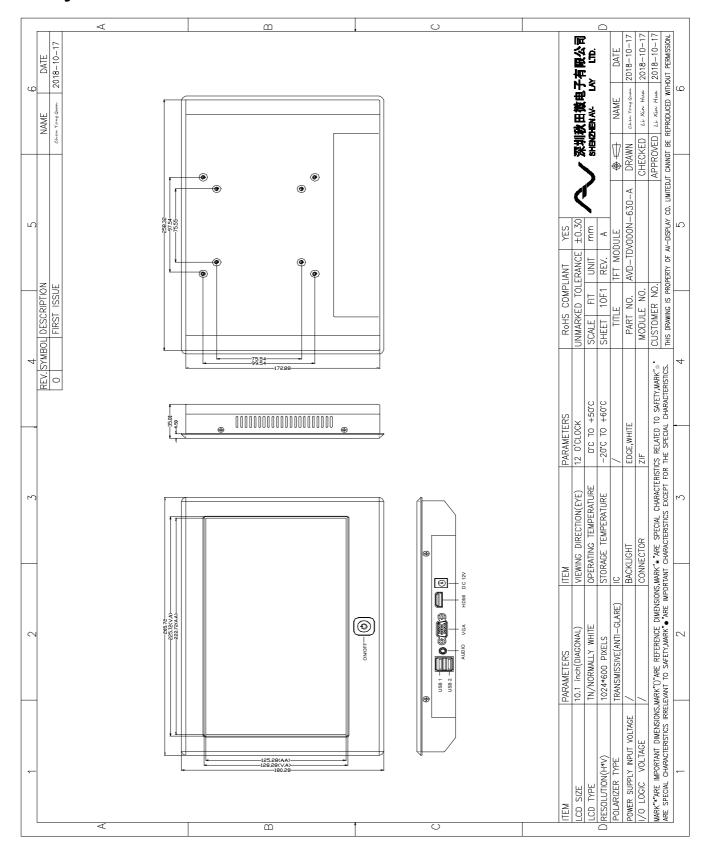

Gang, ShenZhen 518115, China



# 3. Functional Description

### 3.1 Interface

| Item  | Function       | Description |
|-------|----------------|-------------|
| DC    | Power input    | 12V/2A      |
| HDMI  | Video input    | Support     |
| VGA   | Video input    | Optional    |
| AUDIO | Audio input    | Support     |
| USB 1 | Touch function | Support     |
| USB 2 | NC             | Optional    |

## 3.2 Key function

| Item | Function     | Description                      |
|------|--------------|----------------------------------|
| Key  | Power switch | Make the product in standby mode |

### 3.3 Product Draft





A: 深圳市龙岗区横岗荷坳金源工业区金源路39号

No.39, Jin Yuan Road, He Ao Jin Yuan Industrial Park, Heng Gang, ShenZhen 518115, China

T: +86-755-8886 0696



# 4. Physical Dimension



T: +86-755-8886 0696



## 5.Instructions

#### 5.1 Product installation and fixation

After taking out the product, the machine can be fixed in a certain place by positioning hole and fixed hanger. (it is necessary to ensure that the fixed location of the machine can not be loosened.)

#### 5.2 Product line connection

Then follow the instructions to connect the dual-head USB cable, power cord, HDMI cable or VGA line:

- (1)Power cords access: Power adapter input 110-240V AC 50/60hz, output voltage(screen input voltage)12V DC, maximum load current 2A.
  - ① Confirm that the input parameters of the power adapter meet your local standard.
  - ② Connect the power adapter plug to the power socket, and the output port is connected to the LCD power port.

#### (2) Signal line access:

- ① HDM