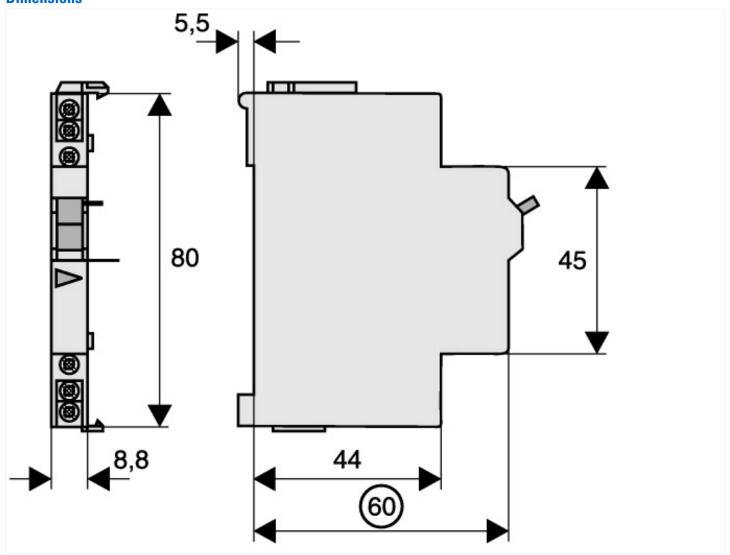

bution board-/surface mounting (EG000062) / Auxiliary device for distribution board devices (EC001286) Electric engineering, automation, process control engineering / Electrical installation, device / Breaker switch component / Auxiliary contact unit for distribution board (ecl@ss10.0.1-27-14-35-02 [AKE327013]) Device fitting Universal Additional equipment Signalling switch Attached at delivery No Assembly width (TE) 0.5 Number of contacts as normally open contact 0 Number of contacts as normally closed contact 0 2 Number of contacts as change-over contact Number of fault-signal switches 0 Rated switch current Α 4 Rated voltage V 250 Voltage type for actuating AC With auto test for earth leakage function No Suitable for max. number of poles main contact unit (total) 2

Α

4

# Dimensions