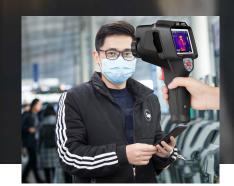

The thermal imaging camera are specially designed for 2019-nCoV Wuhan's new coronavirus epidemic, which can be detected by handheld or fixed methods. The tooling application can be expanded by adding folding brackets and tripods to meet the needs of screeners Targeted detection of special objects and flexible application requirements in multiple scenarios. CEM's newly designed thermal imager anti-epidemic products have a measurement accuracy of  $\pm 0.5$  in the human body temperature range of  $35 \sim 42^{\circ}C$ . Deploying this product in public places can automatically achieve long-range, large-area, large passenger flow temperature measurement, and can effectively curb the spread of epidemic situation in public places.