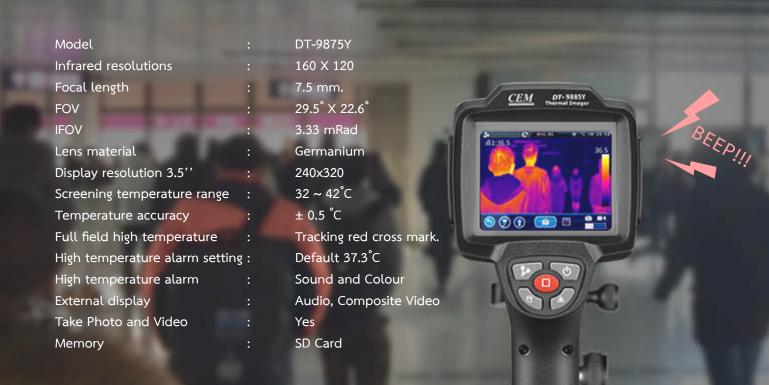

## SPECIFICATION

Handheld or using with tripod.

AV output for External display.

้สอบถามรายละเอียดเพิ่มเติมได้ที่...