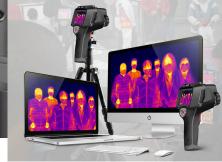

## SPECIFICATION

Handheld or using with tripod.

AV output for External display.

้สอบถามรายละเอียดเพิ่มเติมได้ที่...