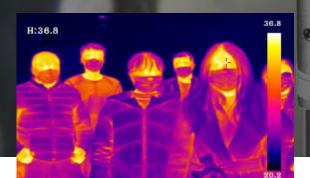

The thermal imaging camera are specially designed for 2019-nCoV Wuhan's new coronavirus epidemic, which can be detected by handheld or fixed methods. The tooling application can be expanded by adding folding brackets and tripods to meet the needs of screeners Targeted detection of special objects and flexible application requirements in multiple scenarios. CEM's newly designed thermal imager anti-epidemic products have a measurement accuracy of  $\pm 0.5$  in the human body temperature range of  $35 \sim 42^{\circ}C$ . Deploying this product in public places can automatically achieve long-range, large-area, large passenger flow temperature measurement, and can effectively curb the spread of epidemic situation in public places.