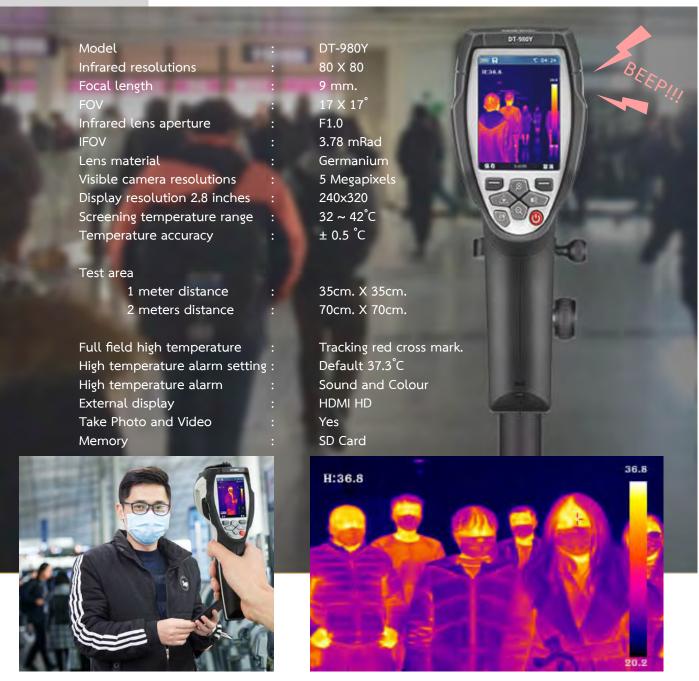

CEM DT-980Y thermal imaging camera product is specially designed for 2019-nCoV Wuhan new corona virus epidemic situation. The measurement accuracy can reach  $\pm$  0.5 Celcius in the human body temperature range of 35  $\sim$  42 Celcius .The system defaults the surface temperature of the measured object to 37.3 When the temperature rise to it, the sound and color alarm will be prompted automatically. When the product is deployed in public places, it can automatically realize the temperature measurement of long distance, large area and large passenger flow, which can effectively curb the spreadof epidemic situation in public places.

## **SPECIFICATION**

Handheld or using with tripod.

High tempurature alarm with sound and tracking red cross mark.

สอบกามรายละเอียดเพิ่มเติมได้ที่...