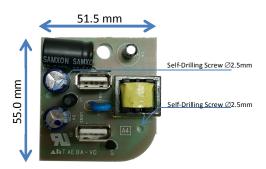

#### Mechanical:

Electronics Source Co.,Ltd. 256 5th - 6th Fl., Phahonyothin Rd., Samsennai, Phayathai, Bangkok Thailand 10400 Tel: (662)-062-4970 Fax: (662)-062-4999 email: <a href="mailto:info@es.co.th">info@es.co.th</a> www.es.co.th