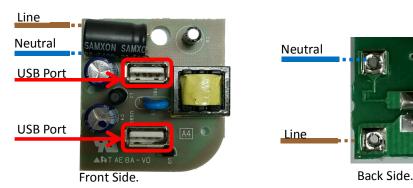

#### 2 Channels USB Charger

Energy-Efficient, Line Compensated Overload Power Switching USB Charger.

The MODULE-USB-CHARGER-5V2.1A is double channels USB charger provides Extremely Energy Efficient by using Energy-Efficient, Off-Line Switcher with Line Compensated AC/DC switching controller. There are Enhanced Safety and Reliability Features such as the Accurate hysteretic thermal shutdown protection and the Auto-restart of maximum power in short-circuit and open loop fault conditions.

# Specification:

Input: 85-265VAC±15%. Solder Pads.
Output: 5VDC 1A/Channel. USB Type A.

Total Power Output: 10W.



# **Application:**

Charger/adaptors for cell/cordless phones, PDAs, digital cameras, MP3/Portable audio, etc.

### **Connection:**



#### Mechanical:



Electronics Source Co.,Ltd. 256 5th - 6th Fl., Phahonyothin Rd., Samsennai, Phayathai, Bangkok Thailand 10400 Tel: (662)-062-4970 Fax: (662)-062-4999 email: <a href="mailto:info@es.co.th">info@es.co.th</a> www.es.co.th