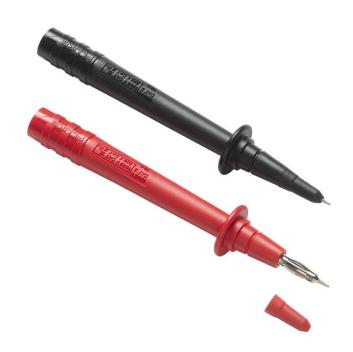

# Fluke TP74 Lantern Tip Test Probes

### **Key features**

- One pair (red, black)
- Tips include banana-style spring contacts with nickel-plated brass ends
- CAT II 1000V, 10 A rating
- CAT III 1000 V rating only with protective cap
- One year warranty