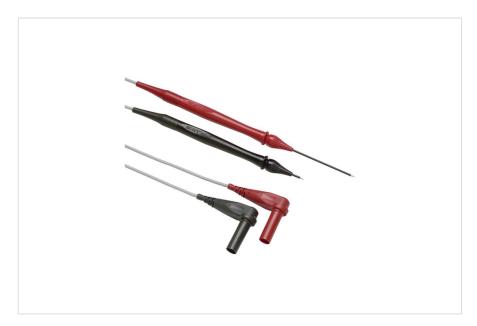

# Fluke TL40 Retractable Tip Test Lead Set

## **Key features**

- One pair (red, black) of test leads with sharp needle point tips adjustable to desired length from 0 to 76 mm
- Extra hard probe tips to provide long service life
- Flexible silicone insulated test leads
- CAT II 600 V, 3 A rating
- One year warranty