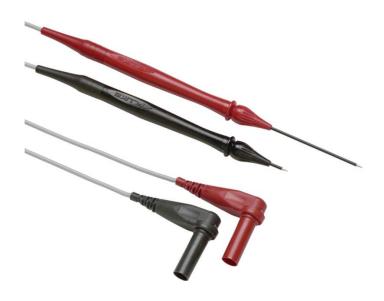

# Fluke TL40 Retractable Tip Test Lead Set

## **Key features**

- One pair (red, black) of test leads with sharp needle point tips adjustable to desired length from 0 to 76 mm
- Extra hard probe tips to provide long service life
- Flexible silicone insulated test leads
- CAT II 600 V, 3 A rating
- One year warranty