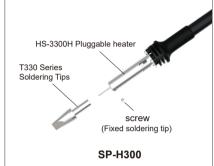

#### **Specification**

| Model                      | ST-1503D+                           | ST-9003D              | ST-1203D    | ST-3003D    |
|----------------------------|-------------------------------------|-----------------------|-------------|-------------|
| Voltage                    | AC 230V±10% 50Hz (110V±10% 60Hz)    |                       |             |             |
| Power                      | 150W                                | 90W                   | 120W        | 300W        |
| Temperature Range          | 80°C~600°C                          | 80°C~500°C 80°C~600°C |             |             |
| Heating Principle          | High Frequency Eddy Current Heating |                       |             |             |
| Handle Model               | SP-H150+                            | SP-H090               | SP-H120     | SP-H300     |
| Handle Power               | ≥150W                               | ≥90W                  | ≥120W       | ≥300W       |
| Heater                     | HS-3150H                            | HS-3090H              | HS-3120H    | HS-3300H    |
| Soldering Tips             | T500 Series                         | T300 Series           | T120 Series | T330 Series |
| communication Function     | Support (RS485)                     |                       |             |             |
| IR Temperature Calibration | Support                             |                       |             |             |
| Tip-to-ground Resistance   | ≤2Ω                                 |                       |             |             |
| Tip-to-ground Potential    | ≤2mV                                |                       |             |             |
| Dimension(Host)            | 200X125X120mm 240X125X120mm         |                       |             |             |
| Weight(Host)               | ≈3.72kg                             | ≈3kg                  | ≈3.3kg      | ≈2.3kg      |

## **Replacement of Heating Components**

You can choose a soldering tip according to your needs, suitable for various soldering processes (Bent tip soldering iron tip, suitable for soldering in narrow spaces)