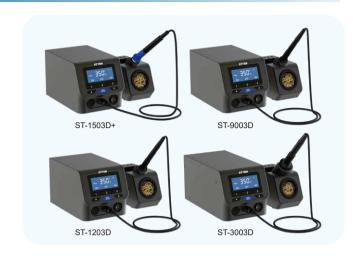

# ST-1503D+/ST-9003D/ST-1203D/ST-3003D程

#### **Specification**

| Model                      | ST-1503D+                           | ST-9003D              | ST-1203D    | ST-3003D    |
|----------------------------|-------------------------------------|-----------------------|-------------|-------------|
| Voltage                    | AC 230V±10% 50Hz (110V±10% 60Hz)    |                       |             |             |
| Power                      | 150W                                | 90W                   | 120W        | 300W        |
| Temperature Range          | 80°C~600°C                          | 80°C~500°C 80°C~600°C |             |             |
| Heating Principle          | High Frequency Eddy Current Heating |                       |             |             |
| Handle Model               | SP-H150+                            | SP-H090               | SP-H120     | SP-H300     |
| Handle Power               | ≥150W                               | ≥90W                  | ≥120W       | ≥300W       |
| Heater                     | HS-3150H                            | HS-3090H              | HS-3120H    | HS-3300H    |
| Soldering Tips             | T500 Series                         | T300 Series           | T120 Series | T330 Series |
| communication Function     | Support (RS485)                     |                       |             |             |
| IR Temperature Calibration | Support                             |                       |             |             |
| Tip-to-ground Resistance   | ≤2Ω                                 |                       |             |             |
| Tip-to-ground Potential    | ≤2mV                                |                       |             |             |
| Dimension(Host)            | 200X125X120mm 240X125X120mm         |                       |             |             |
| Weight(Host)               | ≈3.72kg                             | ≈3kg                  | ≈3.3kg      | ≈2.3kg      |