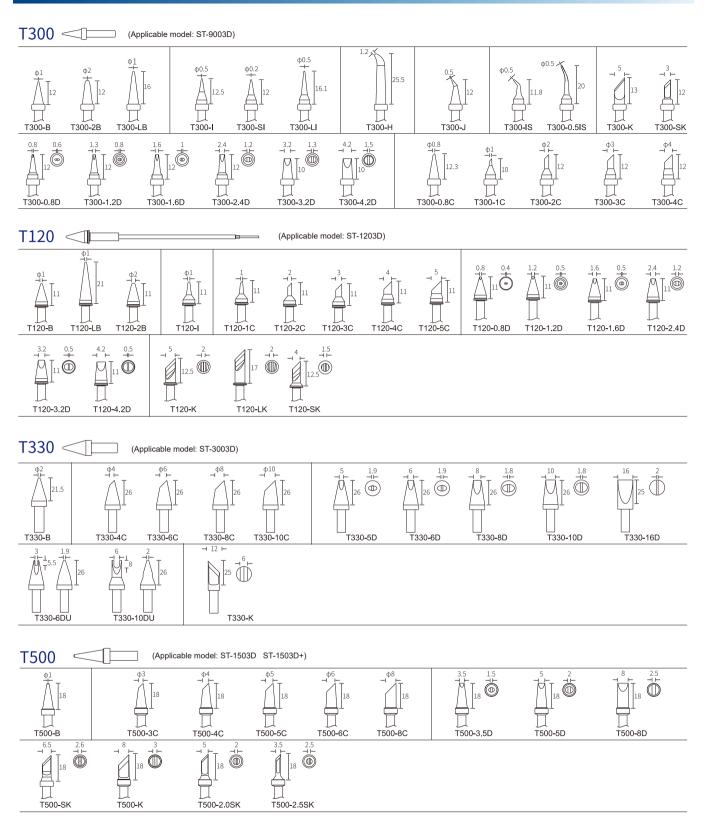

|  |
| ST-9003D  | Power cord x1<br>User manual x1 | Iron stand x1<br>Ground wire x1                                |  |
| ST-1203D  |                                 | Certificate x1                                                 |  |
| ST-3003D  | •                               | x1 Power cord x1 Certificate x1 Hex wrenches x1 User manual x1 |  |









## **Replacement of Heating Components**







You can choose a soldering tip according to your needs, suitable for various soldering processes (Bent tip soldering iron tip, suitable for soldering in narrow spaces)







You can choose a soldering tip according to your needs to easily handle large solder joint processes (Groove shaped soldering tip, sufficient soldering flux)

### **Optional Tips**