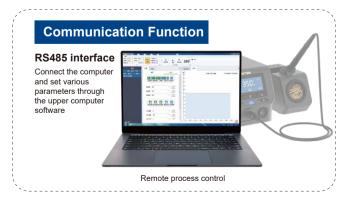

#### **Specification**

| Model                      | ST-1503D+                           | ST-9003D              | ST-1203D    | ST-3003D    |
|----------------------------|-------------------------------------|-----------------------|-------------|-------------|
| Voltage                    | AC 230V±10% 50Hz (110V±10% 60Hz)    |                       |             |             |
| Power                      | 150W                                | 90W                   | 120W        | 300W        |
| Temperature Range          | 80°C~600°C                          | 80°C~500°C 80°C~600°C |             |             |
| Heating Principle          | High Frequency Eddy Current Heating |                       |             |             |
| Handle Model               | SP-H150+                            | SP-H090               | SP-H120     | SP-H300     |
| Handle Power               | ≥150W                               | ≥90W                  | ≥120W       | ≥300W       |
| Heater                     | HS-3150H                            | HS-3090H              | HS-3120H    | HS-3300H    |
| Soldering Tips             | T500 Series                         | T300 Series           | T120 Series | T330 Series |
| communication Function     | Support (RS485)                     |                       |             |             |
| IR Temperature Calibration | Support                             |                       |             |             |
| Tip-to-ground Resistance   | ≤2Ω                                 |                       |             |             |
| Tip-to-ground Potential    | ≤2mV                                |                       |             |             |
| Dimension(Host)            | 200X125X120mm 240X125X120mm         |                       |             |             |
| Weight(Host)               | ≈3.72kg                             | ≈3kg                  | ≈3.3kg      | ≈2.3kg      |