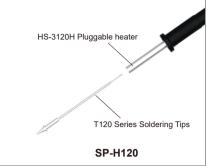

#### **Specification**

| Model                      | ST-1503D+                           | ST-9003D              | ST-1203D    | ST-3003D    |
|----------------------------|-------------------------------------|-----------------------|-------------|-------------|
| Voltage                    | AC 230V±10% 50Hz (110V±10% 60Hz)    |                       |             |             |
| Power                      | 150W                                | 90W                   | 120W        | 300W        |
| Temperature Range          | 80°C~600°C                          | 80°C~500°C 80°C~600°C |             |             |
| Heating Principle          | High Frequency Eddy Current Heating |                       |             |             |
| Handle Model               | SP-H150+                            | SP-H090               | SP-H120     | SP-H300     |
| Handle Power               | ≥150W                               | ≥90W                  | ≥120W       | ≥300W       |
| Heater                     | HS-3150H                            | HS-3090H              | HS-3120H    | HS-3300H    |
| Soldering Tips             | T500 Series                         | T300 Series           | T120 Series | T330 Series |
| communication Function     | Support (RS485)                     |                       |             |             |
| IR Temperature Calibration | Support                             |                       |             |             |
| Tip-to-ground Resistance   | ≤2Ω                                 |                       |             |             |
| Tip-to-ground Potential    | ≤2mV                                |                       |             |             |
| Dimension(Host)            | 200X125X120mm 240X125X120mm         |                       |             |             |
| Weight(Host)               | ≈3.72kg                             | ≈3kg                  | ≈3.3kg      | ≈2.3kg      |

You can choose a soldering tip according to your needs to easily handle large solder joint processes (Groove shaped soldering tip, sufficient soldering flux)