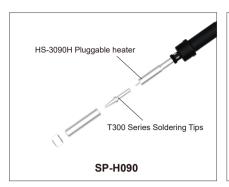

#### **Specification**

| Model                      | ST-1503D+                           | ST-9003D              | ST-1203D    | ST-3003D    |
|----------------------------|-------------------------------------|-----------------------|-------------|-------------|
| Voltage                    | AC 230V±10% 50Hz (110V±10% 60Hz)    |                       |             |             |
| Power                      | 150W                                | 90W                   | 120W        | 300W        |
| Temperature Range          | 80°C~600°C                          | 80°C~500°C 80°C~600°C |             |             |
| Heating Principle          | High Frequency Eddy Current Heating |                       |             |             |
| Handle Model               | SP-H150+                            | SP-H090               | SP-H120     | SP-H300     |
| Handle Power               | ≥150W                               | ≥90W                  | ≥120W       | ≥300W       |
| Heater                     | HS-3150H                            | HS-3090H              | HS-3120H    | HS-3300H    |
| Soldering Tips             | T500 Series                         | T300 Series           | T120 Series | T330 Series |
| communication Function     | Support (RS485)                     |                       |             |             |
| IR Temperature Calibration | Support                             |                       |             |             |
| Tip-to-ground Resistance   | ≤2Ω                                 |                       |             |             |
| Tip-to-ground Potential    | ≤2mV                                |                       |             |             |
| Dimension(Host)            | 200X125X120mm 240X125X120mm         |                       |             |             |
| Weight(Host)               | ≈3.72kg                             | ≈3kg                  | ≈3.3kg      | ≈2.3kg      |

## **Replacement of Heating Components**

You can choose a soldering tip according to your needs, suitable for various soldering processes (Bent tip soldering iron tip, suitable for soldering in narrow spaces)