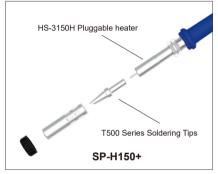

#### **Specification**

| Model                      | ST-1503D+                           | ST-9003D              | ST-1203D    | ST-3003D    |
|----------------------------|-------------------------------------|-----------------------|-------------|-------------|
| Voltage                    | AC 230V±10% 50Hz (110V±10% 60Hz)    |                       |             |             |
| Power                      | 150W                                | 90W                   | 120W        | 300W        |
| Temperature Range          | 80°C~600°C                          | 80°C~500°C 80°C~600°C |             |             |
| Heating Principle          | High Frequency Eddy Current Heating |                       |             |             |
| Handle Model               | SP-H150+                            | SP-H090               | SP-H120     | SP-H300     |
| Handle Power               | ≥150W                               | ≥90W                  | ≥120W       | ≥300W       |
| Heater                     | HS-3150H                            | HS-3090H              | HS-3120H    | HS-3300H    |
| Soldering Tips             | T500 Series                         | T300 Series           | T120 Series | T330 Series |
| communication Function     | Support (RS485)                     |                       |             |             |
| IR Temperature Calibration | Support                             |                       |             |             |
| Tip-to-ground Resistance   | ≤2Ω                                 |                       |             |             |
| Tip-to-ground Potential    | ≤2mV                                |                       |             |             |
| Dimension(Host)            | 200X125X120mm 240X125X120mm         |                       |             |             |
| Weight(Host)               | ≈3.72kg                             | ≈3kg                  | ≈3.3kg      | ≈2.3kg      |