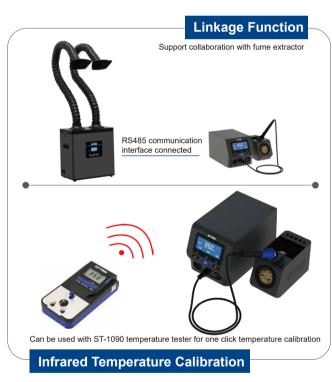

#### **Features**

- Principle of high-frequency eddy current heating.
- Three sets of quick temperature storage, switch freely.
- Adjustable intelligent sleep standby, effectively ensuring safety and extending product lifespan.
- One click infrared temperature calibration function, quickly calibrate the temperature of the product.