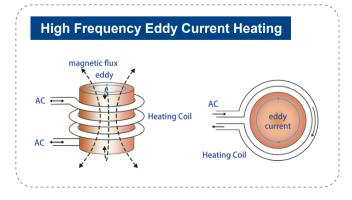

#### **Features**

- Principle of high-frequency eddy current heating.
- Three sets of quick temperature storage, switch freely.
- Adjustable intelligent sleep standby, effectively ensuring safety and extending product lifespan.
- One click infrared temperature calibration function, quickly calibrate the temperature of the product.

#### **Specification**

| Model                      | ST-1503D+                           | ST-9003D              | ST-1203D    | ST-3003D    |
|----------------------------|-------------------------------------|-----------------------|-------------|-------------|
| Voltage                    | AC 230V±10% 50Hz (110V±10% 60Hz)    |                       |             |             |
| Power                      | 150W                                | 90W                   | 120W        | 300W        |
| Temperature Range          | 80°C~600°C                          | 80°C~500°C 80°C~600°C |             |             |
| Heating Principle          | High Frequency Eddy Current Heating |                       |             |             |
| Handle Model               | SP-H150+                            | SP-H090               | SP-H120     | SP-H300     |
| Handle Power               | ≥150W                               | ≥90W                  | ≥120W       | ≥300W       |
| Heater                     | HS-3150H                            | HS-3090H              | HS-3120H    | HS-3300H    |
| Soldering Tips             | T500 Series                         | T300 Series           | T120 Series | T330 Series |
| communication Function     | Support (RS485)                     |                       |             |             |
| IR Temperature Calibration | Support                             |                       |             |             |
| Tip-to-ground Resistance   | ≤2Ω                                 |                       |             |             |
| Tip-to-ground Potential    | ≤2mV                                |                       |             |             |
| Dimension(Host)            | 200X125X120mm 240X125X120mm         |                       |             |             |
| Weight(Host)               | ≈3.72kg                             | ≈3kg                  | ≈3.3kg      | ≈2.3kg      |