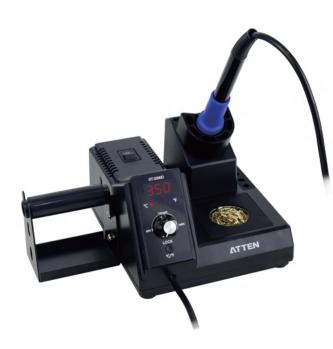

## ST-2090D

## **Multifunctional Soldering Station**

## Features:

- 80W soldering station with LED display.
- 2 in 1 design of soldering station and soldering iron stand.
- Using ceramic heater.
- Support temp lock function.
- Support °C and °F switchable.
- Auto standy and sleep funtion, conserves energy and protect equipment.