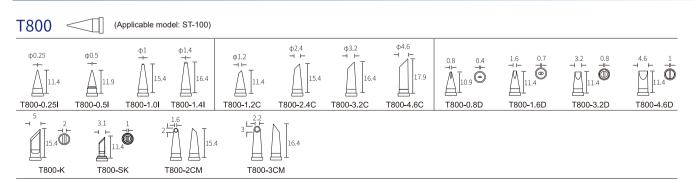

| SP-100                           |
| Heater                   | 100W Sliver alloy heater HS-3100 |
| Soldering Tips           | T800 Series                      |
| Tip-to-ground Resistance | ≤2Ω                              |
| Tip-to-ground Potential  | ≤2mV                             |
| Dimension(Host)          | 175(L)x115(W)x95(H)mm            |
| Weight(Host)             | ≈1.71kg                          |

#### Package List

| Model  | Package list                                                                                     |
|--------|--------------------------------------------------------------------------------------------------|
| ST-100 | Main unit x1 Soldering iron handle x1 Iron stand x1  Power cord x1 User manual x1 Certificate x1 |



### **Optional Tips**