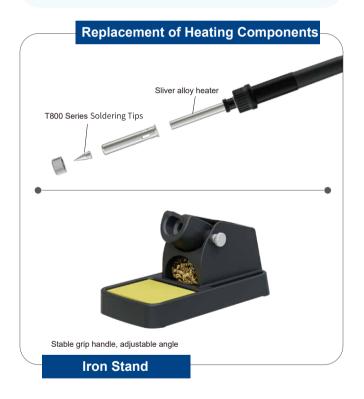

#### **Specification**

| Model                    | ST-100                           |
|--------------------------|----------------------------------|
| Voltage                  | AC 230V±10% 50Hz (110V±10% 60Hz) |
| Power                    | 100W±10                          |
| Temperature Range        | 150°C~480°C                      |
| Heating Principle        | Resistance heating               |
| Handle Model             | SP-100                           |
| Heater                   | 100W Sliver alloy heater HS-3100 |
| Soldering Tips           | T800 Series                      |
| Tip-to-ground Resistance | ≤2Ω                              |
| Tip-to-ground Potential  | ≤2mV                             |
| Dimension(Host)          | 175(L)x115(W)x95(H)mm            |
| Weight(Host)             | ≈1.71kg                          |

#### Package List

| Model  | Package list                                                                                     |
|--------|--------------------------------------------------------------------------------------------------|
| ST-100 | Main unit x1 Soldering iron handle x1 Iron stand x1  Power cord x1 User manual x1 Certificate x1 |