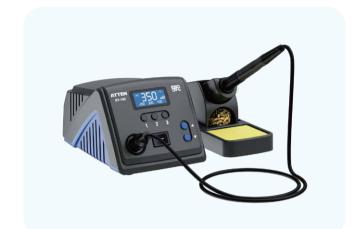

# **ST-100** (Upgraded version)

## **Digital Soldering Station**

#### **Specification**

| Model                    | ST-100                           |
|--------------------------|----------------------------------|
| Voltage                  | AC 230V±10% 50Hz (110V±10% 60Hz) |
| Power                    | 100W±10                          |
| Temperature Range        | 150°C~480°C                      |
| Heating Principle        | Resistance heating               |
| Handle Model             | SP-100                           |
| Heater                   | 100W Sliver alloy heater HS-3100 |
| Soldering Tips           | T800 Series                      |
| Tip-to-ground Resistance | ≤2Ω                              |
| Tip-to-ground Potential  | ≤2mV                             |
| Dimension(Host)          | 175(L)x115(W)x95(H)mm            |
| Weight(Host)             | ≈1.71kg                          |