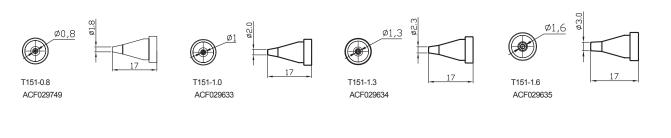

T Series Accessories

# GT-Y050 50W Mini Soldering iron

50W mini soldering iron, suitable for small welding components

# GT-Y130 130W Soldering iron

130W middle size soldering iron, suitable for most welding components

# GT-Y150

150W High- power Soldering iron

150W high- power soldering iron with sufficient heat energy, suitable for welding large bonding pad and weldments

# GT-N100 100W Tweezers handle

With soldering and desoldering function, suitable for soldering and desoldering various SMD devices

# GT-X150 150W Desoldering gun

High power, heating up quickly, minimize damage to PCB boards. New design with replaceable nozzle, heat conducting quickly, high efficiency and low cost







Integrated heater (50W)



#### Integrated heater (100W)



#### Desoldering Nozzles (T151)



ATTEN www.atten.com Integrated heater (130W)



#### Integrated heater (150W)



ATTEN www.atten.com -09-

# GT Series Soldering handles Performance Test

## HEATING UP TIME TEST

### DROP TEMPERATURE RECOVER TIME CONTROL CURVE



speed up working efficiency.

#### AUTO STANDBY & AUTO SLEEP ILLUSTRATION



• After put handle on holder, standby function can automatically reduce the temperature of nozzle.

- Once reached standby time, the machine will enter auto sleep mode.
- Once power off, the temperature of nozzle will reduce to room temp.
- After power on, the temperature of nozzle quickly heating up to set temperature.

### THE SERVICE LIFE OF NOZZLE CAN BE EXTENDED 5 TIMES AT MOST



Using the nozzle base on the temperature illustration, the service life of nozzle can be double exten