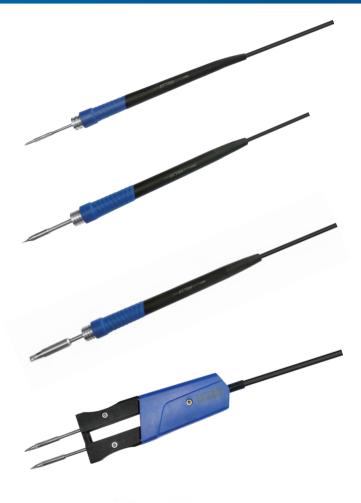

# GT-Y050 50W Mini Soldering iron

50W mini soldering iron, suitable for small welding components

# GT-Y130 130W Soldering iron

130W middle size soldering iron, suitable for most welding components

# GT-Y150

150W High- power Soldering iron

150W high- power soldering iron with sufficient heat energy, suitable for welding large bonding pad and weldments

# GT-N100 100W Tweezers handle

With soldering and desoldering function, suitable for soldering and desoldering various SMD devices