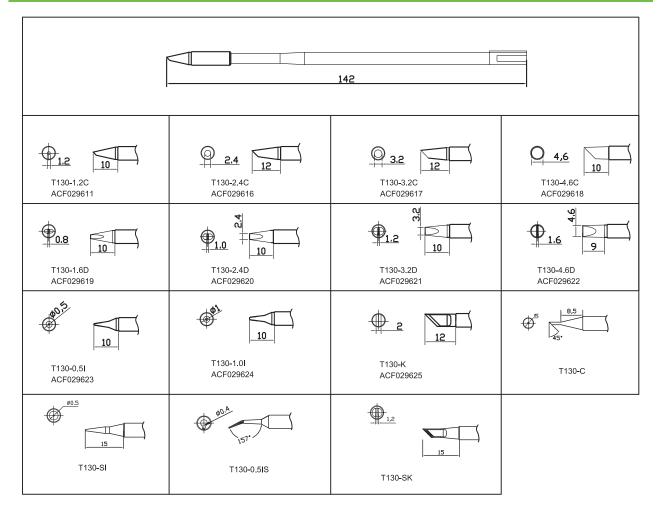

# GT-Y130 130W Soldering iron

130W middle size soldering iron, suitable for most welding components