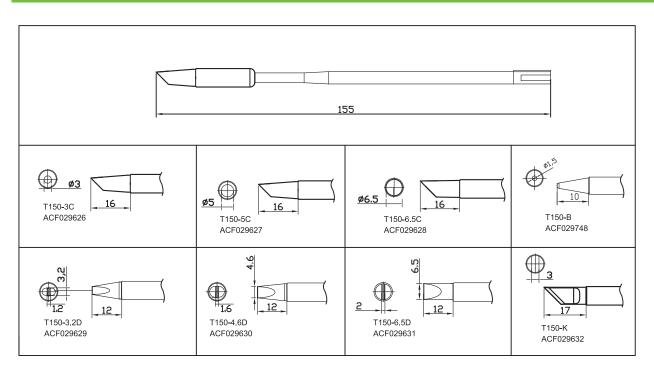

# GT-Y150

150W High- power Soldering iron

150W high- power soldering iron with sufficient heat energy, suitable for welding large bonding pad and weldments