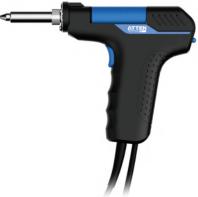

# GT-X150 150W Desoldering gun

High power, heating up quickly, minimize damage to PCB boards. New design with replaceable nozzle, heat conducting quickly, high efficiency and low cost

Integrated heater (50W)