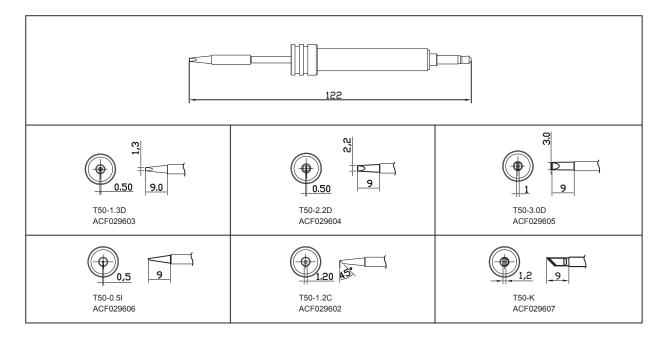

# GT Series Accessories

# GT-Y050 50W Mini Soldering iron

50W mini soldering iron, suitable for small welding components

# GT-Y130 130W Soldering iron

130W middle size soldering iron, suitable for most welding components

# GT-Y150

150W High- power Soldering iron

150W high- power soldering iron with sufficient heat energy, suitable for welding large bonding pad and weldments

# GT-N100 100W Tweezers handle

With soldering and desoldering function, suitable for soldering and desoldering various SMD devices

# GT-X150 150W Desoldering gun

High power, heating up quickly, minimize damage to PCB boards. New design with replaceable nozzle, heat conducting quickly, high efficiency and low cost







Integrated heater (50W)



#### Integrated heater (100W)



#### Desoldering Nozzles (T151)



ATTEN www.atten.com Integrated heater (130W)



#### Integrated heater (150W)



ATTEN www.atten.com -09-

# GT Series Soldering handles Performance Test

## HEATING UP TIME TEST

### DROP TEMPERATURE RECOVER TIME CONTROL CURVE



speed up working efficiency.

#### AUTO STANDBY & AUTO SLEEP ILLUSTRATION



• After put handle on holder, standby function can automatically reduce the temperature of nozzle.

- Once reached standby time, the machine will enter auto sleep mode.
- Once power off, the temperature of nozzle will reduce to room temp.
- After power on, the temperature of nozzle quickly heating up to set temperature.

### THE SERVICE LIFE OF NOZZLE CAN BE EXTENDED 5 TIMES AT MOST



Using the nozzle base on the temp