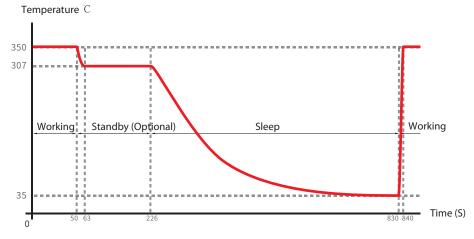

#### AUTO STANDBY & AUTO SLEEP ILLUSTRATION

• After put handle on holder, standby function can automatically reduce the temperature of nozzle.

- Once reached standby time, the machine will enter auto sleep mode.
- Once power off, the temperature of nozzle will reduce to room temp.
- After power on, the temperature of nozzle quickly heating up to set temperature.