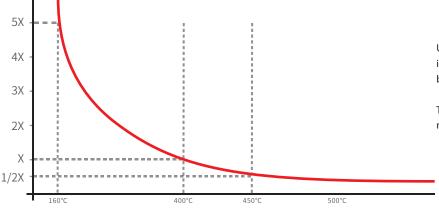

### THE SERVICE LIFE OF NOZZLE CAN BE EXTENDED 5 TIMES AT MOST

Using the nozzle base on the temperature illustration, the service life of nozzle can be double extended.

The function of auto sleep, could protect nozzle to extend 5 times of service life.