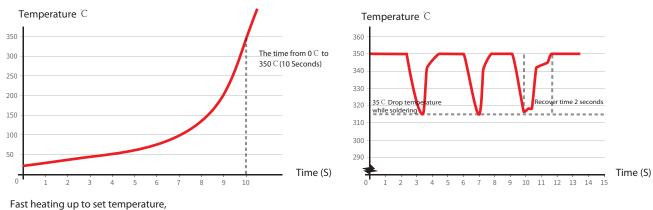

# GT Series Soldering handles Performance Test

## HEATING UP TIME TEST

### DROP TEMPERATURE RECOVER TIME CONTROL CURVE

speed up working efficiency.