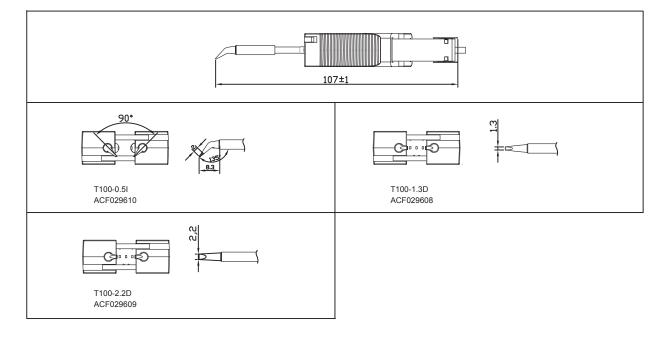

# GT Series Accessories

# GT-Y050 50W Mini Soldering iron

50W mini soldering iron, suitable for small welding components

# GT-Y130 130W Soldering iron

130W middle size soldering iron, suitable for most welding components

# GT-Y150

150W High- power Soldering iron

150W high- power soldering iron with sufficient heat energy, suitable for welding large bonding pad and weldments

# GT-N100 100W Tweezers handle

With soldering and desoldering function, suitable for soldering and desoldering various SMD devices

# GT-X150 150W Desoldering gun

High power, heating up quickly, minimize damage to PCB boards. New design with replaceable nozzle, heat conducting quickly, high efficiency and low cost







Integrated heater (50W)



#### Integrated heater (100W)



#### Desoldering Nozzles (T151)



ATTEN www.atten.com Integrated heater (130W)



#### Integrated heater (150W)



ATTEN www.atten.com -09-

# GT Series Soldering handles Performance Test

## HEATING UP TIME TEST

### DROP TEMPERATURE RECOVER TIME CONTROL CURVE



speed up working efficiency.

#### AUTO STANDBY & AUTO SLEEP ILLUSTRATION



• After put handle on holder, standby function can automatically reduce the temperature of nozzle.

- Once reached standby time, the machine will enter auto sleep mode.
- Once power off, the temperature of nozzle will reduce to room temp.
- After power on, the temperature of nozzle quickly heating up to set temperature.

### THE SERVICE LIFE OF NOZZLE CAN BE EXTENDED 5 TIMES AT MOST



Using the nozzle base on the temperature illustration, the service