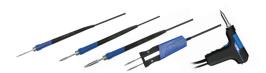

#### Specification:

| Pictures -            |                                                                                                                                                                                      |                                                                                                                                                                                                                                            | 100                                                                                                                                                                                       |                                                                                                                                                                                                                        |
|-----------------------|--------------------------------------------------------------------------------------------------------------------------------------------------------------------------------------|--------------------------------------------------------------------------------------------------------------------------------------------------------------------------------------------------------------------------------------------|-------------------------------------------------------------------------------------------------------------------------------------------------------------------------------------------|------------------------------------------------------------------------------------------------------------------------------------------------------------------------------------------------------------------------|
| Model                 | GT-6150                                                                                                                                                                              | GT-6200                                                                                                                                                                                                                                    | GT-5150                                                                                                                                                                                   | GT-8102                                                                                                                                                                                                                |
| Voltage               | AC(100V/110V/120V    220V/230V/240V) 50/60Hz (Optional)                                                                                                                              |                                                                                                                                                                                                                                            |                                                                                                                                                                                           |                                                                                                                                                                                                                        |
| Power                 | 150W                                                                                                                                                                                 | 200W                                                                                                                                                                                                                                       | 150W                                                                                                                                                                                      | 1000W                                                                                                                                                                                                                  |
| Temperature range     | 150°C∼480°C                                                                                                                                                                          | 150°C∼480°C                                                                                                                                                                                                                                | 300°C∼480°C                                                                                                                                                                               | 100°C∼480°C                                                                                                                                                                                                            |
| Temperature stability | ±2°C (in still air, no load)                                                                                                                                                         | ±2°C (in still air, no load)                                                                                                                                                                                                               | ±2°C (in still air, no load)                                                                                                                                                              | ±5°C (in still air, no load)                                                                                                                                                                                           |
| Handle                | GT-Y130                                                                                                                                                                              | GT-Y130, GT-N100                                                                                                                                                                                                                           | GT-X150                                                                                                                                                                                   | GT-R102                                                                                                                                                                                                                |
| Soldering tip         | T130-1.0I                                                                                                                                                                            | T130-1.0I, T100-0.5I                                                                                                                                                                                                                       | Desoldering Nozzles: 3 PCS                                                                                                                                                                | Nozzles: 3 PCS                                                                                                                                                                                                         |
| Soldering tip/heater  | Integrated                                                                                                                                                                           | Integrated                                                                                                                                                                                                                                 | Integrated                                                                                                                                                                                | Integrated                                                                                                                                                                                                             |
| Soldering stand       | S-01                                                                                                                                                                                 | S-01, S-02                                                                                                                                                                                                                                 | S-03                                                                                                                                                                                      | Air gun holder                                                                                                                                                                                                         |
| Inner box             | 37.5x34.5x22.5(cm)                                                                                                                                                                   | 45.8x37x22.5(cm)                                                                                                                                                                                                                           | 63.5x32x24(cm)                                                                                                                                                                            | 43x32.5x24(cm)                                                                                                                                                                                                         |
| N.W.                  | 4.11KG                                                                                                                                                                               | 4.97KG                                                                                                                                                                                                                                     | 5.05KG                                                                                                                                                                                    | 5.08KG                                                                                                                                                                                                                 |
| G.W.                  | 6.33KG                                                                                                                                                                               | 7.61KG                                                                                                                                                                                                                                     | 7.32KG                                                                                                                                                                                    | 6.81KG                                                                                                                                                                                                                 |
| Package list          | GT-6150 host: 1 Set Operation manual: 1 Set Power cord: 1 Pcs Certificate of qualification: 1 Pcs 3.5mm grounding receptacle: 1 Pcs GT-Y130 handle set: 1 Pcs S-01 Iron stand: 1 Pcs | GT-6200 host: 1 Set Operation manual: 1 Set Power cord: 1 Pcs Certificate of qualification: 1 Pcs 3.5mm grounding receptacle: 1 Pcs GT-Y130 handle set: 1 Pcs S-01 Iron stand: 1 Pcs GT-N100 tweezers handle: 1 Pcs S-02 Iron stand: 1 Pcs | GT-5150 host: 1 Set Operation manual: 1 Set Power cord: 1 Pcs Certificate of qualification: 1 Pcs 3.5mm grounding receptacle: 1 Pcs GT-X150 desoldering gun: 1 Pcs S-03 Iron stand: 1 Pcs | GT-8102 host: 1 Set Operation manual: 1 Set Power cord: 1 Pcs Handle holder: 1 Pcs Spray nozzle: 3 Set Vacuum pen: 1 Set Hot air gun handle: 1 Pcs Conformity certificate: 1 Set Tool box: 1 Set Suction disc: 4x3 Pcs |
| Applicable            | <ul><li>Institutes/Enterprises</li><li>Education and practice</li><li>Maintenance</li></ul>                                                                                          |                                                                                                                                                                                                                                            |                                                                                                                                                                                           |                                                                                                                                                                                                                        |