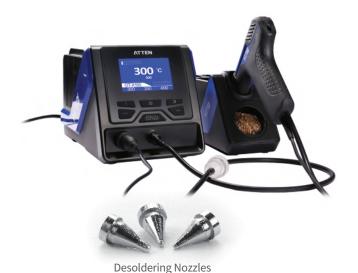

## GT-5150

### Single channel high- end Intelligent unleaded suction soldering station

Features:

- Compatible with various type of soldering tools, one machine serves several purposes.
- Built- in vacuum suction pump.
- Max power is 150W.
- Big silicone buttons operate comfortable and reliable.
- All kinds of parameter data and information in the form of graphics display with its large LCD screen.
- Can automatically recognize the soldering tools and upload the corresponding parameters.
- Provide 3 sets shortcut temperature to simplify operations.

#### Specification:

| Pictures -            |                                                                                                                                                                                      |                                                                                                                                                                                                                                            | 100                                                                                                                                                                                       |                                                                                                                                                                                                                        |
|-----------------------|--------------------------------------------------------------------------------------------------------------------------------------------------------------------------------------|--------------------------------------------------------------------------------------------------------------------------------------------------------------------------------------------------------------------------------------------|-------------------------------------------------------------------------------------------------------------------------------------------------------------------------------------------|------------------------------------------------------------------------------------------------------------------------------------------------------------------------------------------------------------------------|
| Model                 | GT-6150                                                                                                                                                                              | GT-6200                                                                                                                                                                                                                                    | GT-5150                                                                                                                                                                                   | GT-8102                                                                                                                                                                                                                |
| Voltage               | AC(100V/110V/120V    220V/230V/240V) 50/60Hz (Optional)                                                                                                                              |                                                                                                                                                                                                                                            |                                                                                                                                                                                           |                                                                                                                                                                                                                        |
| Power                 | 150W                                                                                                                                                                                 | 200W                                                                                                                                                                                                                                       | 150W                                                                                                                                                                                      | 1000W                                                                                                                                                                                                                  |
| Temperature range     | 150°C∼480°C                                                                                                                                                                          | 150°C∼480°C                                                                                                                                                                                                                                | 300°C∼480°C                                                                                                                                                                               | 100°C∼480°C                                                                                                                                                                                                            |
| Temperature stability | ±2°C (in still air, no load)                                                                                                                                                         | ±2°C (in still air, no load)                                                                                                                                                                                                               | ±2°C (in still air, no load)                                                                                                                                                              | ±5°C (in still air, no load)                                                                                                                                                                                           |
| Handle                | GT-Y130                                                                                                                                                                              | GT-Y130, GT-N100                                                                                                                                                                                                                           | GT-X150                                                                                                                                                                                   | GT-R102                                                                                                                                                                                                                |
| Soldering tip         | T130-1.0I                                                                                                                                                                            | T130-1.0I, T100-0.5I                                                                                                                                                                                                                       | Desoldering Nozzles: 3 PCS                                                                                                                                                                | Nozzles: 3 PCS                                                                                                                                                                                                         |
| Soldering tip/heater  | Integrated                                                                                                                                                                           | Integrated                                                                                                                                                                                                                                 | Integrated                                                                                                                                                                                | Integrated                                                                                                                                                                                                             |
| Soldering stand       | S-01                                                                                                                                                                                 | S-01, S-02                                                                                                                                                                                                                                 | S-03                                                                                                                                                                                      | Air gun holder                                                                                                                                                                                                         |
| Inner box             | 37.5x34.5x22.5(cm)                                                                                                                                                                   | 45.8x37x22.5(cm)                                                                                                                                                                                                                           | 63.5x32x24(cm)                                                                                                                                                                            | 43x32.5x24(cm)                                                                                                                                                                                                         |
| N.W.                  | 4.11KG                                                                                                                                                                               | 4.97KG                                                                                                                                                                                                                                     | 5.05KG                                                                                                                                                                                    | 5.08KG                                                                                                                                                                                                                 |
| G.W.                  | 6.33KG                                                                                                                                                                               | 7.61KG                                                                                                                                                                                                                                     | 7.32KG                                                                                                                                                                                    | 6.81KG                                                                                                                                                                                                                 |
| Package list          | GT-6150 host: 1 Set Operation manual: 1 Set Power cord: 1 Pcs Certificate of qualification: 1 Pcs 3.5mm grounding receptacle: 1 Pcs GT-Y130 handle set: 1 Pcs S-01 Iron stand: 1 Pcs | GT-6200 host: 1 Set Operation manual: 1 Set Power cord: 1 Pcs Certificate of qualification: 1 Pcs 3.5mm grounding receptacle: 1 Pcs GT-Y130 handle set: 1 Pcs S-01 Iron stand: 1 Pcs GT-N100 tweezers handle: 1 Pcs S-02 Iron stand: 1 Pcs | GT-5150 host: 1 Set Operation manual: 1 Set Power cord: 1 Pcs Certificate of qualification: 1 Pcs 3.5mm grounding receptacle: 1 Pcs GT-X150 desoldering gun: 1 Pcs S-03 Iron stand: 1 Pcs | GT-8102 host: 1 Set Operation manual: 1 Set Power cord: 1 Pcs Handle holder: 1 Pcs Spray nozzle: 3 Set Vacuum pen: 1 Set Hot air gun handle: 1 Pcs Conformity certificate: 1 Set Tool box: 1 Set Suction disc: 4x3 Pcs |
| Applicable            | <ul><li>Institutes/Enterprises</li><li>Education and practice</li><li>Maintenance</li></ul>                                                                                          |                                                                                                                                                                                                                                            |                                                                                                                                                                                           |                                                                                                                                                                                                                        |