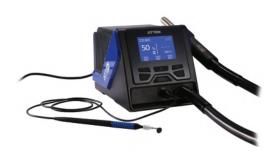

# GT-8102

#### Intelligent high power hot air rework station

Nozzle

#### Features:

- LCD display making parameters monitorable and system setting easier.
- Equip with vacuum suction pen, components can be extracted after desoldering.
- Installed brushless fan, air volume can reach 120 l/min.
- 1000W high power heating core, heating up fast.
- Support timing work & password function.
- 3 sets shortcut air volume/temperature are available.
- Temperature compensation, fixed temperature, upper & lower temperature limits making temperature's management easier.
- Automatic standby/air delay after power-off function makes work safer.

#### Specification:

| Pictures -            |                                                                                                                                                                                      |                                                                                                                                                                                                                                            | 100                                                                                                                                                                                       |                                                                                                                                                                                                                        |
|-----------------------|--------------------------------------------------------------------------------------------------------------------------------------------------------------------------------------|--------------------------------------------------------------------------------------------------------------------------------------------------------------------------------------------------------------------------------------------|-------------------------------------------------------------------------------------------------------------------------------------------------------------------------------------------|------------------------------------------------------------------------------------------------------------------------------------------------------------------------------------------------------------------------|
| Model                 | GT-6150                                                                                                                                                                              | GT-6200                                                                                                                                                                                                                                    | GT-5150                                                                                                                                                                                   | GT-8102                                                                                                                                                                                                                |
| Voltage               | AC(100V/110V/120V    220V/230V/240V) 50/60Hz (Optional)                                                                                                                              |                                                                                                                                                                                                                                            |                                                                                                                                                                                           |                                                                                                                                                                                                                        |
| Power                 | 150W                                                                                                                                                                                 | 200W                                                                                                                                                                                                                                       | 150W                                                                                                                                                                                      | 1000W                                                                                                                                                                                                                  |
| Temperature range     | 150°C∼480°C                                                                                                                                                                          | 150°C∼480°C                                                                                                                                                                                                                                | 300°C∼480°C                                                                                                                                                                               | 100°C∼480°C                                                                                                                                                                                                            |
| Temperature stability | ±2°C (in still air, no load)                                                                                                                                                         | ±2°C (in still air, no load)                                                                                                                                                                                                               | ±2°C (in still air, no load)                                                                                                                                                              | ±5°C (in still air, no load)                                                                                                                                                                                           |
| Handle                | GT-Y130                                                                                                                                                                              | GT-Y130, GT-N100                                                                                                                                                                                                                           | GT-X150                                                                                                                                                                                   | GT-R102                                                                                                                                                                                                                |
| Soldering tip         | T130-1.0I                                                                                                                                                                            | T130-1.0I, T100-0.5I                                                                                                                                                                                                                       | Desoldering Nozzles: 3 PCS                                                                                                                                                                | Nozzles: 3 PCS                                                                                                                                                                                                         |
| Soldering tip/heater  | Integrated                                                                                                                                                                           | Integrated                                                                                                                                                                                                                                 | Integrated                                                                                                                                                                                | Integrated                                                                                                                                                                                                             |
| Soldering stand       | S-01                                                                                                                                                                                 | S-01, S-02                                                                                                                                                                                                                                 | S-03                                                                                                                                                                                      | Air gun holder                                                                                                                                                                                                         |
| Inner box             | 37.5x34.5x22.5(cm)                                                                                                                                                                   | 45.8x37x22.5(cm)                                                                                                                                                                                                                           | 63.5x32x24(cm)                                                                                                                                                                            | 43x32.5x24(cm)                                                                                                                                                                                                         |
| N.W.                  | 4.11KG                                                                                                                                                                               | 4.97KG                                                                                                                                                                                                                                     | 5.05KG                                                                                                                                                                                    | 5.08KG                                                                                                                                                                                                                 |
| G.W.                  | 6.33KG                                                                                                                                                                               | 7.61KG                                                                                                                                                                                                                                     | 7.32KG                                                                                                                                                                                    | 6.81KG                                                                                                                                                                                                                 |
| Package list          | GT-6150 host: 1 Set Operation manual: 1 Set Power cord: 1 Pcs Certificate of qualification: 1 Pcs 3.5mm grounding receptacle: 1 Pcs GT-Y130 handle set: 1 Pcs S-01 Iron stand: 1 Pcs | GT-6200 host: 1 Set Operation manual: 1 Set Power cord: 1 Pcs Certificate of qualification: 1 Pcs 3.5mm grounding receptacle: 1 Pcs GT-Y130 handle set: 1 Pcs S-01 Iron stand: 1 Pcs GT-N100 tweezers handle: 1 Pcs S-02 Iron stand: 1 Pcs | GT-5150 host: 1 Set Operation manual: 1 Set Power cord: 1 Pcs Certificate of qualification: 1 Pcs 3.5mm grounding receptacle: 1 Pcs GT-X150 desoldering gun: 1 Pcs S-03 Iron stand: 1 Pcs | GT-8102 host: 1 Set Operation manual: 1 Set Power cord: 1 Pcs Handle holder: 1 Pcs Spray nozzle: 3 Set Vacuum pen: 1 Set Hot air gun handle: 1 Pcs Conformity certificate: 1 Set Tool box: 1 Set Suction disc: 4x3 Pcs |
| Applicable            | <ul><li>Institutes/Enterprises</li><li>Education and practice</li><li>Maintenance</li></ul>                                                                                          |                                                                                                                                                                                                                                            |                                                                                                                                                                                           |                                                                                                                                                                                                                        |