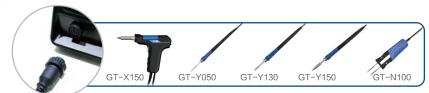

#### Specification:

| Pictures -            |                                                                                                                                                                                      |                                                                                                                                                                                                                                            | 100                                                                                                                                                                                       |                                                                                                                                                                                                                        |
|-----------------------|--------------------------------------------------------------------------------------------------------------------------------------------------------------------------------------|--------------------------------------------------------------------------------------------------------------------------------------------------------------------------------------------------------------------------------------------|-------------------------------------------------------------------------------------------------------------------------------------------------------------------------------------------|------------------------------------------------------------------------------------------------------------------------------------------------------------------------------------------------------------------------|
| Model                 | GT-6150                                                                                                                                                                              | GT-6200                                                                                                                                                                                                                                    | GT-5150                                                                                                                                                                                   | GT-8102                                                                                                                                                                                                                |
| Voltage               | AC(100V/110V/120V    220V/230V/240V) 50/60Hz (Optional)                                                                                                                              |                                                                                                                                                                                                                                            |                                                                                                                                                                                           |                                                                                                                                                                                                                        |
| Power                 | 150W                                                                                                                                                                                 | 200W                                                                                                                                                                                                                                       | 150W                                                                                                                                                                                      | 1000W                                                                                                                                                                                                                  |
| Temperature range     | 150°C∼480°C                                                                                                                                                                          | 150°C∼480°C                                                                                                                                                                                                                                | 300°C∼480°C                                                                                                                                                                               | 100°C∼480°C                                                                                                                                                                                                            |
| Temperature stability | ±2°C (in still air, no load)                                                                                                                                                         | ±2°C (in still air, no load)                                                                                                                                                                                                               | ±2°C (in still air, no load)                                                                                                                                                              | ±5°C (in still air, no load)                                                                                                                                                                                           |
| Handle                | GT-Y130                                                                                                                                                                              | GT-Y130, GT-N100                                                                                                                                                                                                                           | GT-X150                                                                                                                                                                                   | GT-R102                                                                                                                                                                                                                |
| Soldering tip         | T130-1.0I                                                                                                                                                                            | T130-1.0I, T100-0.5I                                                                                                                                                                                                                       | Desoldering Nozzles: 3 PCS                                                                                                                                                                | Nozzles: 3 PCS                                                                                                                                                                                                         |
| Soldering tip/heater  | Integrated                                                                                                                                                                           | Integrated                                                                                                                                                                                                                                 | Integrated                                                                                                                                                                                | Integrated                                                                                                                                                                                                             |
| Soldering stand       | S-01                                                                                                                                                                                 | S-01, S-02                                                                                                                                                                                                                                 | S-03                                                                                                                                                                                      | Air gun holder                                                                                                                                                                                                         |
| Inner box             | 37.5x34.5x22.5(cm)                                                                                                                                                                   | 45.8x37x22.5(cm)                                                                                                                                                                                                                           | 63.5x32x24(cm)                                                                                                                                                                            | 43x32.5x24(cm)                                                                                                                                                                                                         |
| N.W.                  | 4.11KG                                                                                                                                                                               | 4.97KG                                                                                                                                                                                                                                     | 5.05KG                                                                                                                                                                                    | 5.08KG                                                                                                                                                                                                                 |
| G.W.                  | 6.33KG                                                                                                                                                                               | 7.61KG                                                                                                                                                                                                                                     | 7.32KG                                                                                                                                                                                    | 6.81KG                                                                                                                                                                                                                 |
| Package list          | GT-6150 host: 1 Set Operation manual: 1 Set Power cord: 1 Pcs Certificate of qualification: 1 Pcs 3.5mm grounding receptacle: 1 Pcs GT-Y130 handle set: 1 Pcs S-01 Iron stand: 1 Pcs | GT-6200 host: 1 Set Operation manual: 1 Set Power cord: 1 Pcs Certificate of qualification: 1 Pcs 3.5mm grounding receptacle: 1 Pcs GT-Y130 handle set: 1 Pcs S-01 Iron stand: 1 Pcs GT-N100 tweezers handle: 1 Pcs S-02 Iron stand: 1 Pcs | GT-5150 host: 1 Set Operation manual: 1 Set Power cord: 1 Pcs Certificate of qualification: 1 Pcs 3.5mm grounding receptacle: 1 Pcs GT-X150 desoldering gun: 1 Pcs S-03 Iron stand: 1 Pcs | GT-8102 host: 1 Set Operation manual: 1 Set Power cord: 1 Pcs Handle holder: 1 Pcs Spray nozzle: 3 Set Vacuum pen: 1 Set Hot air gun handle: 1 Pcs Conformity certificate: 1 Set Tool box: 1 Set Suction disc: 4x3 Pcs |
| Applicable            | <ul><li>Institutes/Enterprises</li><li>Education and practice</li><li>Maintenance</li></ul>                                                                                          |                                                                                                                                                                                                                                            |                                                                                                                                                                                           |                                                                                                                                                                                                                        |