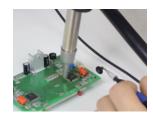

## GT-5150

### Single channel high- end Intelligent unleaded suction soldering station

Features:

- Compatible with various type of soldering tools, one machine serves several purposes.
- Built- in vacuum suction pump.
- Max power is 150W.
- Big silicone buttons operate comfortable and reliable.
- All kinds of parameter data and information in the form of graphics display with its large LCD screen.
- Can automatically recognize the soldering tools and upload the corresponding parameters.
- Provide 3 sets shortcut temperature to simplify operations.