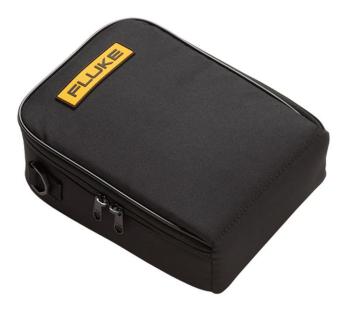

# Fluke C280 Soft Case

### **Key features**

- Durable polyester 600D case construction for long life
- Inner front pocket with closure and dual pouch pockets for test tools and accessories
- Compatible with Fluke 287 and 289 DMMs or other similar format test tools
- Includes detachable, extendable shoulder strap

### Product overview: Fluke C280 Soft Case

Designed especially for the new Fluke 287 and 289 DMMs.