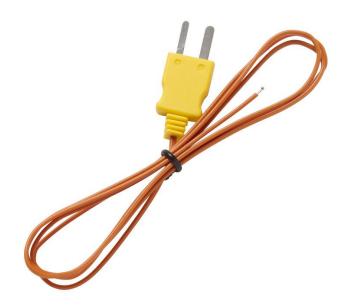

### Fluke 80PK-1 Bead Probe

# **Key features**

- Measurement range: -40 to 260 °C
- One year warranty

Product overview: Fluke 80PK-1 Bead Probe

Type-K thermocouple for general purpose applications

#### Fluke 80PK 1

PROBE, THERMOCOUPLE, BEADED K-TYPE

• Probe Length: 0.04 IN

• Lead Length: 39 IN (25.40 MM)

• Product Height: 1.50 IN