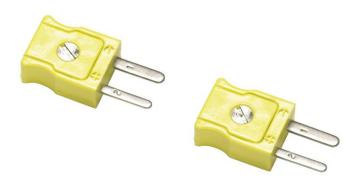

# Fluke 80CK-M type K Male Mini-Connectors

### **Key features**

- Isothermal screw terminal for K wire
- Suitable for up to 20 gauge thermocouple wire
- Color coded to industry standards (K-yellow)
- Two per package
- One year warranty

#### 80CK-M

80CK-M type K Male Mini-Connectors