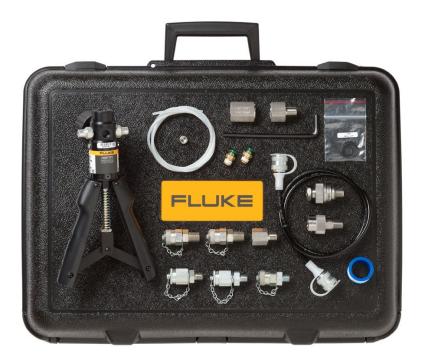

## Product overview: Fluke 700PTPK2 Pneumatic Test Pressure Kit

Rugged, high-quality premium pneumatic pressure pump kit for fast and accurate test results generates pressure up to 600 psi, 40 bar. Includes the 700PTP-1 pneumatic hand pump, premium test hoses and adapters, and protective hard case.

- Combine with any Fluke 700G Series Gauge, 1,000 psi (69 bar) or less, to make a complete pressure testing kit
- Generate pressure up to 600 psi, 40 bar with the 700PTP-1 test pump
- Connect the 700G Series Gauge directly to the included PTP-1 hand pump with premium no tools required adapter
- Includes 700TTH 5K premium/no tools required transmitter test hose kit and adapters for connecting to the pressure device to be tested
- Hard case protects pump and gauge and allows gauge to remain connected to the pump

### Fluke 700PTPK2

Fluke 700PTPK2 Pneumatic Test Pressure Kit

Includes:

- 700PTP-1 pump
- Premium, no tools required gauge connector
- One (1) premium transmitter test hose kit and adapters
- Hard case