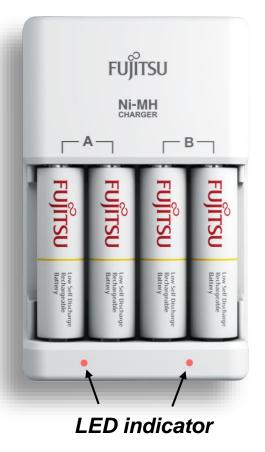

## **Basic Charger Specification (FCT345)**

| Compatible cells    | AA / AAA (2, 4 cells), Pair charging                                                                                                             |
|---------------------|--------------------------------------------------------------------------------------------------------------------------------------------------|
| Input Voltage       | AC 100-240V, 50-60Hz                                                                                                                             |
| Charge Current      | AA: 330mA (2, 4cells)                                                                                                                            |
|                     | AAA: 160mA (2, 4cells)                                                                                                                           |
| Charge Time         |                                                                                                                                                  |
| AA (min.1900mAh)    | Approx. 6 hrs                                                                                                                                    |
| AAA (min.750mAh)    | Approx. 5 hrs                                                                                                                                    |
| Charge Control      | -ΔV, Timer                                                                                                                                       |
| LED Indicator       | Charging: Turn On; Fully charging: Turn Off; Abnormal: Flashing                                                                                  |
| Safety function     | Timer, Over-discharge cell detection, Reverse polarity charging prevention, Primary cell & End-of-Life cell detection                            |
| Temperature range   | 0°C~35°C (Operating), -20°C~60°C (Storage)                                                                                                       |
| Safety approval     | PSE (Japan), BSMI (Taiwan), KC (South Korea)                                                                                                     |
| Dimensions / Weight | 108(L) x 68(W) x 28(H)mm / Approx. 100g                                                                                                          |
| Others              | A plug [Japan, USA, Taiwan, Thailand, China],<br>SE plug [South Korea], C plug [Europe, SP, Russia],<br>BF plug [UK, HK, SP], O plug [Australia] |