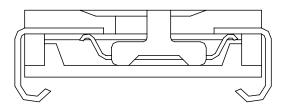

Max.                                                           |
| Mechanical life                                                              |           | 1000 operations                                                     |
| Humidity                                                                     |           | 95% RH, 40℃ for 96Hrs.                                              |
| Vibration                                                                    |           | 10Hz-55Hz-10Hz for 6Hrs.                                            |
| <ul> <li>Reflow soldering heart for SMT<br/>type (reference only)</li> </ul> |           | Max. 260 °C 240 °C 150 °C 150 °C 120-150 sec 20 sec Max. Time (sec) |

#### PART NUMBERING SYSTEM





#### CONSTRUCTION

# **EHS**



# **EHS J TYPE**



### OPTIONS

1. Special marking and case color available



2.Top Tape Sealed



# PACKAGING

1.Tape & Reel Packaging (Per EIA STANDARD)





# DIMENSIONS AND CIRCUITRY