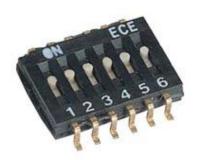

# EHS SERIES HALF PITCH SMT TYPE, THE LOWEST PROFILE DIP SWITCH







**EHS J-Hook Type** 

#### **FEATURES**

- Standard 0.05" integrated circuit pitch.
- Smaller size makes better heat convection during PC board wave soldering.
- Top tape sealed to withstand wave soldering, board washing.
- All plastics are UL 94V-0 grade fire retardant.
- Gold plated contact to ensure low contact resistance and long mechanical life.
- RoHS Compliant

#### APPLICATIONS

- Hand-held electronic devices, such as PDA, MP3, radios
- Portable computer and electronic devices, such as notebook, computers
- Instrumentation and industrial control products, such as CDROM, coin changers

#### **■ SPECIFICATIONS**

#### 1.ELECTRICAL

| <ul><li>Contact rating</li></ul>               | switching     | 25mA, 24VDC                |  |
|------------------------------------------------