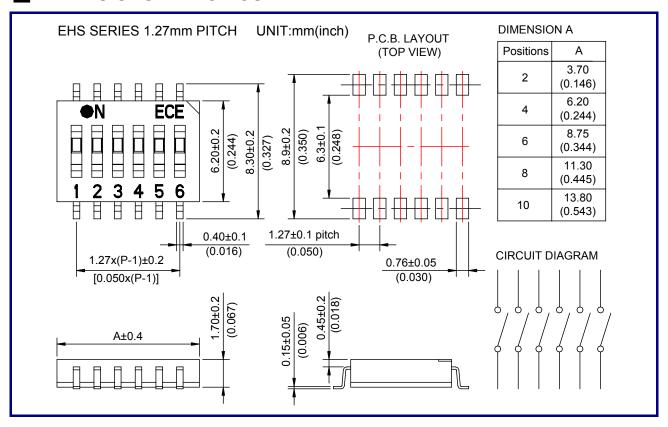

s                                                     |
| Humidity                                                                     |           | 95% RH, 40℃ for 96Hrs.                                              |
| Vibration                                                                    |           | 10Hz-55Hz-10Hz for 6Hrs.                                            |
| <ul> <li>Reflow soldering heart for SMT<br/>type (reference only)</li> </ul> |           | Max. 260 °C 240 °C 150 °C 150 °C 120-150 sec 20 sec Max. Time (sec) |

#### PART NUMBERING SYSTEM





#### CONSTRUCTION

# **EHS**



# **EHS J TYPE**



### OPTIONS

1. Special marking and case color available



2.Top Tape Sealed



# PACKAGING

1.Tape & Reel Packaging (Per EIA STANDARD)





# DIMENSIONS AND CIRCUITRY