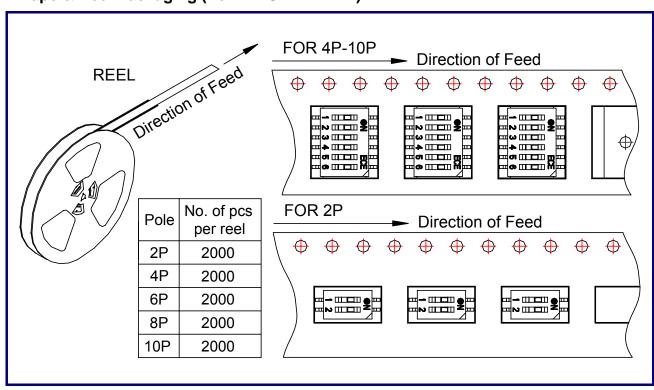

|           | 1000 operations                                                     |
| Humidity                                                                     |           | 95% RH, 40℃ for 96Hrs.                                              |
| Vibration                                                                    |           | 10Hz-55Hz-10Hz for 6Hrs.                                            |
| <ul> <li>Reflow soldering heart for SMT<br/>type (reference only)</li> </ul> |           | Max. 260 °C 240 °C 150 °C 150 °C 120-150 sec 20 sec Max. Time (sec) |

#### PART NUMBERING SYSTEM





#### CONSTRUCTION

# **EHS**



# **EHS J TYPE**



### OPTIONS

1. Special marking and case color available



2.Top Tape Sealed



# PACKAGING

1.Tape & Reel Packaging (Per EIA STANDARD)





# DIMENSIONS AND CIRCUITRY