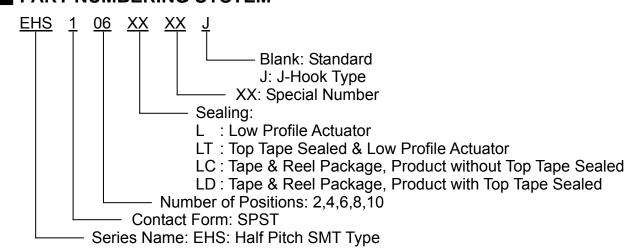

|           | 800g Max.                                                           |
| Mechanical life                                                              |           | 1000 operations                                                     |
| Humidity                                                                     |           | 95% RH, 40℃ for 96Hrs.                                              |
| Vibration                                                                    |           | 10Hz-55Hz-10Hz for 6Hrs.                                            |
| <ul> <li>Reflow soldering heart for SMT<br/>type (reference only)</li> </ul> |           | Max. 260 °C 240 °C 150 °C 150 °C 120-150 sec 20 sec Max. Time (sec) |

#### PART NUMBERING SYSTEM





#### CONSTRUCTION

# **EHS**



# **EHS J TYPE**



### OPTIONS

1. Special marking and case color available



2.Top Tape Sealed



# PACKAGING

1.Tape & Reel Packaging (Per EIA STANDARD)





# DIMENSIONS AND CIRCUITRY