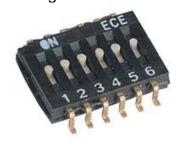

|
| Mechanical life                                                              |           | 1000 operations                                                     |
| Humidity                                                                     |           | 95% RH, 40℃ for 96Hrs.                                              |
| Vibration                                                                    |           | 10Hz-55Hz-10Hz for 6Hrs.                                            |
| <ul> <li>Reflow soldering heart for SMT<br/>type (reference only)</li> </ul> |           | Max. 260 °C 240 °C 150 °C 150 °C 120-150 sec 20 sec Max. Time (sec) |

#### PART NUMBERING SYSTEM





#### CONSTRUCTION

# **EHS**



# **EHS J TYPE**



### OPTIONS

1. Special marking and case color available



2.Top Tape Sealed



# PACKAGING

1.Tape & Reel Packaging (Per EIA STANDARD)





# DIMENSIONS AND CIRCUITRY