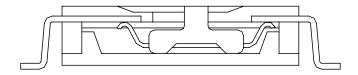

|           | 800g Max.                                                           |
| Mechanical life                                                              |           | 1000 operations                                                     |
| Humidity                                                                     |           | 95% RH, 40℃ for 96Hrs.                                              |
| Vibration                                                                    |           | 10Hz-55Hz-10Hz for 6Hrs.                                            |
| <ul> <li>Reflow soldering heart for SMT<br/>type (reference only)</li> </ul> |           | Max. 260 °C 240 °C 150 °C 150 °C 120-150 sec 20 sec Max. Time (sec) |

#### PART NUMBERING SYSTEM





#### CONSTRUCTION

# **EHS**



# **EHS J TYPE**



### OPTIONS

1. Special marking and case color available



2.Top Tape Sealed



# PACKAGING

1.Tape & Reel Packaging (Per EIA STANDARD)





# DIMENSIONS AND CIRCUITRY