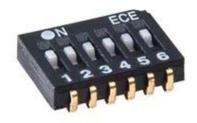

# EHS SERIES HALF PITCH SMT TYPE, THE LOWEST PROFILE DIP SWITCH







**EHS J-Hook Type** 

#### **FEATURES**

- Standard 0.05" integrated circuit pitch.
- Smaller size makes better heat convection during PC board wave soldering.
- Top tape sealed to withstand wave soldering, board washing.
- All plastics are UL 94V-0 grade fire retardant.
- Gold plated contact to ensure low contact resistance and long mechanical life.
- RoHS Compliant

#### APPLICATIONS

- Hand-held electronic devices, such as PDA, MP3, radios
- Portable computer and electronic devices, such as notebook, computers
- Instrumentation and industrial control products, such as CDROM, coin changers

#### **■ SPECIFICATIONS**

#### 1.ELECTRICAL

| <ul><li>Contact rating</li></ul>               | switching     | 25mA, 24VDC                |  |
|------------------------------------------------|---