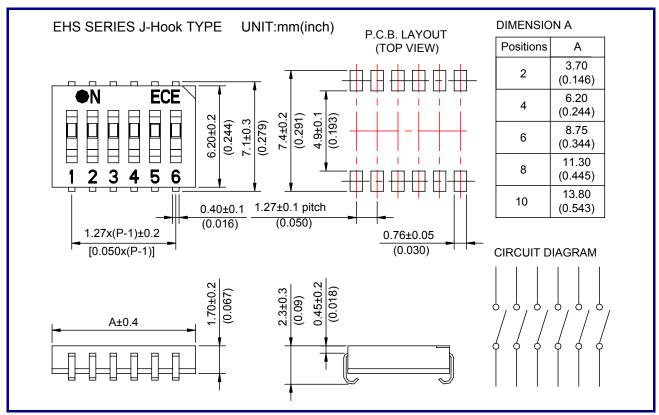

|
| Humidity                                                                     |           | 95% RH, 40℃ for 96Hrs.                                              |
| Vibration                                                                    |           | 10Hz-55Hz-10Hz for 6Hrs.                                            |
| <ul> <li>Reflow soldering heart for SMT<br/>type (reference only)</li> </ul> |           | Max. 260 °C 240 °C 150 °C 150 °C 120-150 sec 20 sec Max. Time (sec) |

#### PART NUMBERING SYSTEM





#### CONSTRUCTION

# **EHS**



# **EHS J TYPE**



### OPTIONS

1. Special marking and case color available



2.Top Tape Sealed



# PACKAGING

1.Tape & Reel Packaging (Per EIA STANDARD)





# DIMENSIONS AND CIRCUITRY