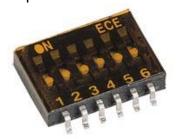

e                                                              |           | 1000 operations                                                     |
| Humidity                                                                     |           | 95% RH, 40℃ for 96Hrs.                                              |
| Vibration                                                                    |           | 10Hz-55Hz-10Hz for 6Hrs.                                            |
| <ul> <li>Reflow soldering heart for SMT<br/>type (reference only)</li> </ul> |           | Max. 260 °C 240 °C 150 °C 150 °C 120-150 sec 20 sec Max. Time (sec) |

#### PART NUMBERING SYSTEM





#### CONSTRUCTION

# **EHS**



# **EHS J TYPE**



### OPTIONS

1. Special marking and case color available



2.Top Tape Sealed



# PACKAGING

1.Tape & Reel Packaging (Per EIA STANDARD)





# DIMENSIONS AND CIRCUITRY