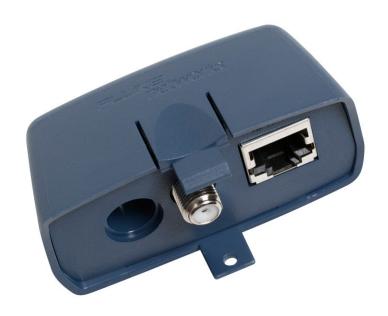

## Fluke Networks CIQ-WM CableIQ™ Main Wiremap Adapter

### **Key features**

- Replacement wiremap adapter for main CableIQ™ Qualification Tester
- RJ45 and F-type connector tests voice, data, video, audio cabling
- Protects CableIQ™ meter when not in use

# Product overview: Fluke Networks CIQ-WM CableIQ™ Main Wiremap Adapter

CableIQ™ main wiremap adapter (replacement part for lost or damaged unit). Works with the CIQ-100 (sold separately).