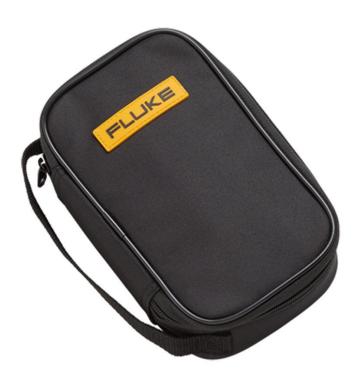

# Fluke C35 Soft Carrying Case

## **Key features**

- Dimensions (H x W x D): 8.7 x 5.5 x 2.6 (in), 220 x 140 x 65 (mm)
- Case top opens laterally to allow use of test tool without removing it from the case and includes a strap to secure the test tool
- Durable polyester 600D case construction for long life
- Compatible with Fluke 20, 70, 11X, 170 Series digital multimeters and other similar format test tools