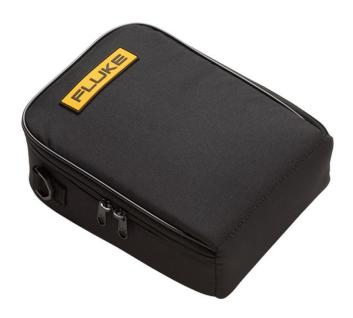

## Fluke C280 Soft Case

## **Key features**

- Durable polyester 600D case construction for long life
- Inner front pocket with closure and dual pouch pockets for test tools and accessories
- Compatible with Fluke 287 and 289 DMMs or other similar format test tools
- Includes detachable, extendable shoulder strap

## **Product overview: Fluke C280 Soft Case**

Designed especially for the new Fluke 287 and 289 DMMs.