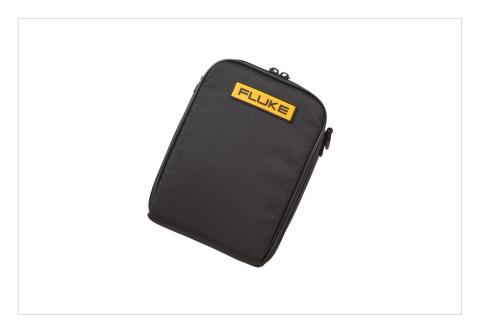

## Fluke C280 Soft Case

## **Key features**

- Durable polyester 600D case construction for long life
- Inner front pocket with closure and dual pouch pockets for test tools and accessories
- Compatible with Fluke 287 and 289 DMMs or other similar format test tools
- Includes detachable, extendable shoulder strap

## **Product overview: Fluke C280 Soft Case**

Designed especially for the new Fluke 287 and 289 DMMs.