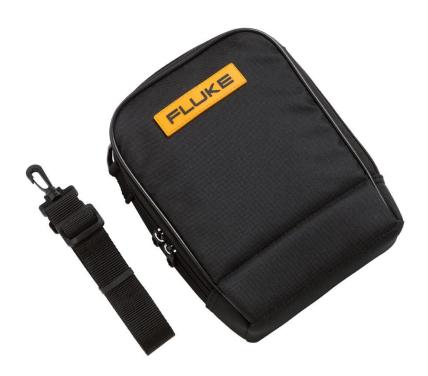

# Fluke C115 Soft Carrying Case

## **Key features**

- Includes two padded pockets for protection of two test tools, such as a digital multimeter and 60 Series IR thermometer and a pouch for test leads and other accessories.
- Durable polyester 600D case construction for long life.
- Compatible with Fluke 20, 70, 11X, 170 Series digital multimeters and other similar format test tools.
- One-year warranty.