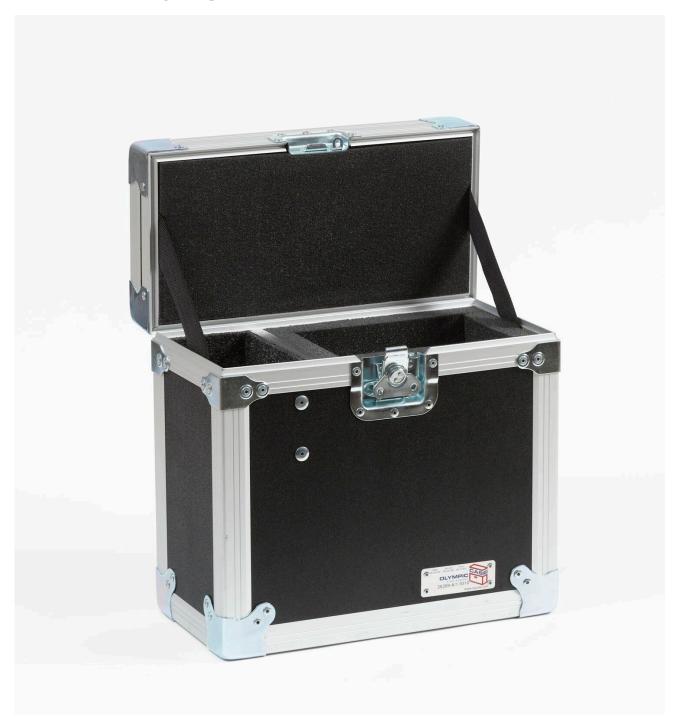

## **Product overview: 9310 | Carrying Case: 6102**

- Carrying case for the 6102 Micro-Bath Thermometer Calibrator
- Laminated birch or lightweight composite panels
- Recessed steel handles and latches
- Foam lined for impact protection