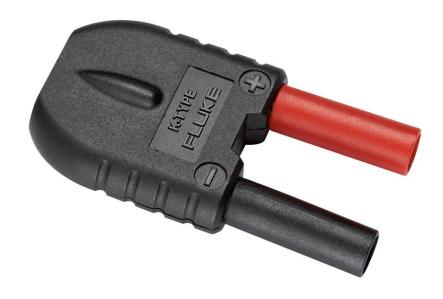

# Fluke 80AK-A Thermocouple Adapter

### **Key features**

- Adapts Type-K thermocouple mini-connector to dual shrouded banana plug inputs
- Measurement range and accuracy: probe dependent
- Suitable for low voltage applications (below 30 V AC, 60 V DC)
- One year warranty