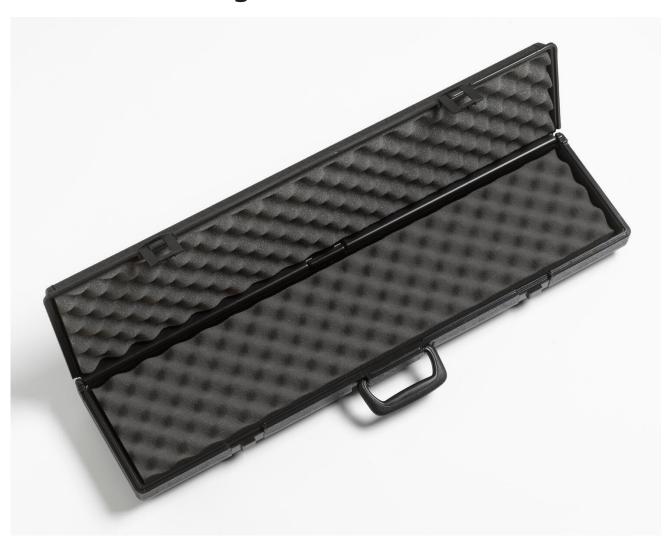

## Product overview: 2609 | Probe Carrying Case, Plastic (for probes 635 mm [25 in] in length)

• Plastic carrying case for probes 635 mm (25 in) in length