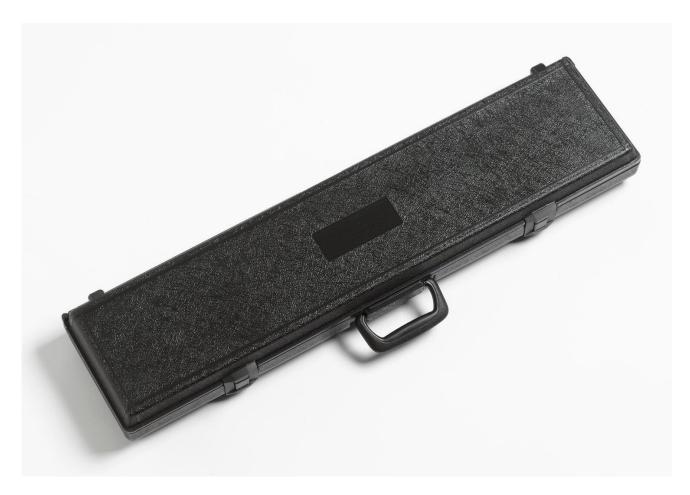

## Product overview: 2609 | Probe Carrying Case, Plastic (for probes 635 mm [25 in] in length)

• Plastic carrying case for probes 635 mm (25 in) in length