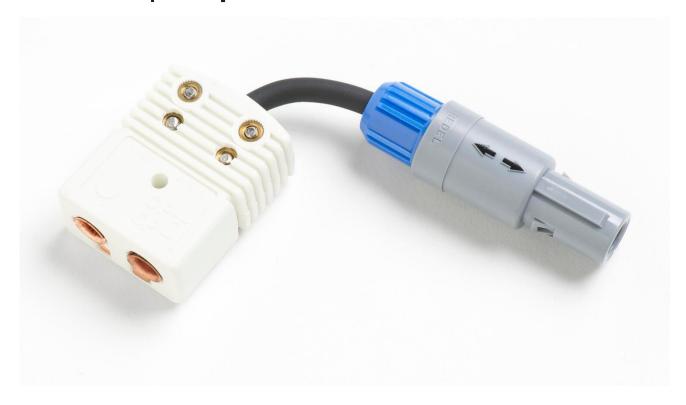

## **Product overview: 2373-LTC | Adapter, Lemo to Universal TC (TC)**

Plug any thermocouple with mini-thermocouple jacks into the universal thermocouple adapter for convenient measurement with the 1523 or 1524 Reference Thermometer. The 2373 LTC lemo-to-universal thermocouple adapter connector supports reference junction compensation (RJC) with its own internal precision thermistor.