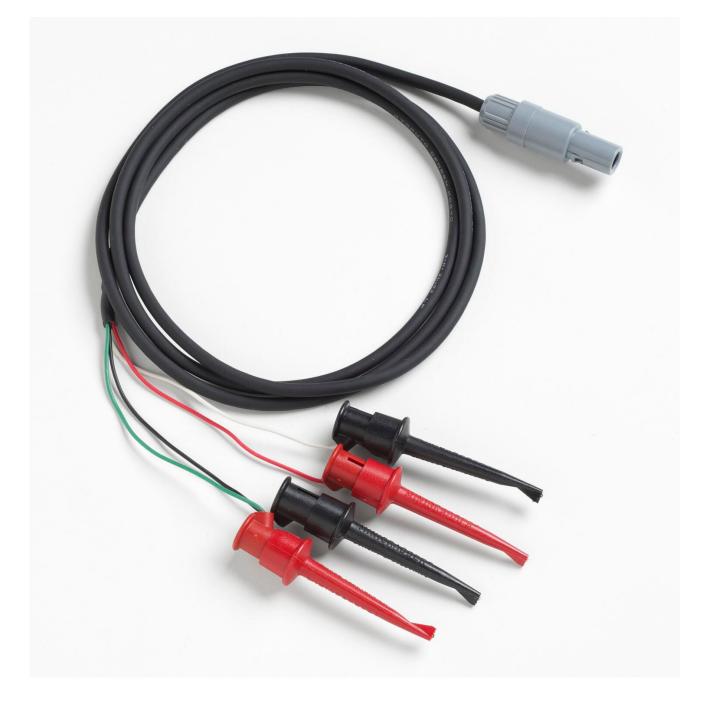

# Product overview: 2373-LPRT | Adapter, Lemo to Mini Grabbers (4-wire)

Sometimes you need to measure the resistance of an RTD that you are calibrating, or you want to see the as measured temperature value on a standard curve like IEC 60751. Use the Lemo-to-mini-grabbers adapter for 1523 or 1524 Thermometer Readout to connect your 1523 or 1524 Reference Thermometer to the leads of the RTD you want to measure. The 4-wire Mini-Grabbers make it easy to connect and disconnect.

#### 2373-LPRT

Adapter, Lemo to Mini Grabbers (4-wire)