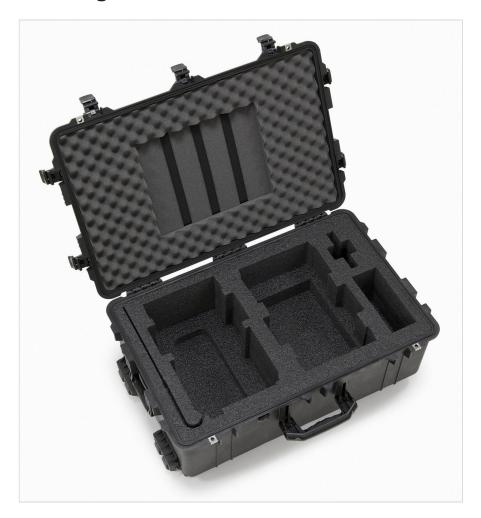

## Product overview: 1586/DS-CASE |Super-DAQ/DAQ-STAQ Carrying Case (mainframe and external module)

Carrying case for 1586A Super-DAQ Precision Temperature Scanner. Holds mainframe and 1586-2586 High-Capacity Module.

### 1586/DS-CASE

Super-DAQ/DAQ-STAQ Carrying Case (mainframe and external module)