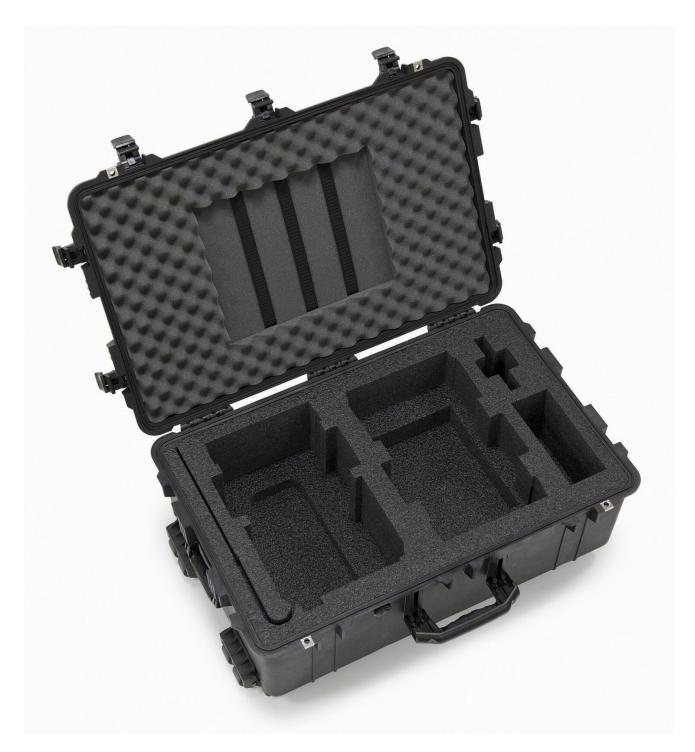

## Product overview: 1586/DS-CASE |Super-DAQ/DAQ-STAQ Carrying Case (mainframe and external module)

Carrying case for 1586A Super-DAQ Precision Temperature Scanner. Holds mainframe and 1586-2586 High-Capacity Module.

### 1586/DS-CASE

Super-DAQ/DAQ-STAQ Carrying Case (mainframe and external module)