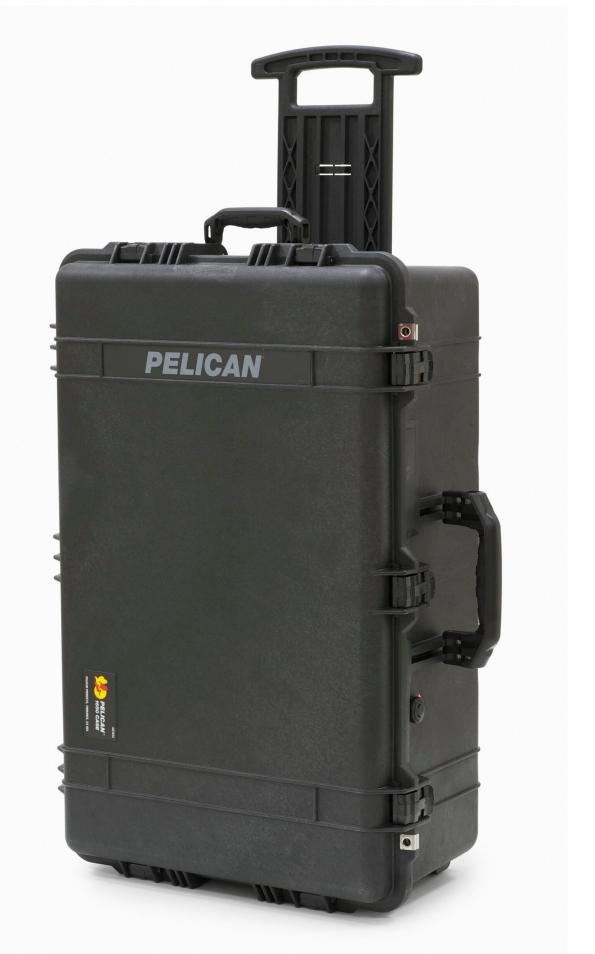

## Product overview: 1586/DS-CASE |Super-DAQ/DAQ-STAQ Carrying Case (mainframe and external module)

Carrying case for 1586A Super-DAQ Precision Temperature Scanner. Holds mainframe and 1586-2586 High-Capacity Module.

### 1586/DS-CASE

Super-DAQ/DAQ-STAQ Carrying Case (mainframe and external module)