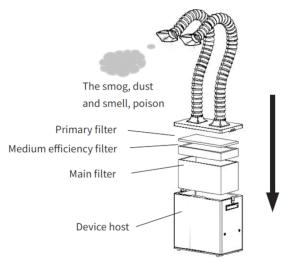

### **Filter Element Replacement**

This product relies on a variety of filter cartridge parts to achieve filtering the smog, smell, toxic substances. Therefore, the filter element parts as consumptive material, with the amount of saturation, should be replaced on a regular basis.

Recommended replacement cycle:

Primary filter: 10-15 days

Medium efficiency filter: 3-6 months

Main filter: 6-9 months

The replacement period depends on the actual situation, i.e. different amounts of pollution generated in different places. Please pay attention to the use and maintenance of the machine specified above, and replace the filter element parts regularly;

# Operating principle

This purifier uses physical type active purification filter. Pollutants are sucked in by vortex centrifugal fan, after being purified by multi-layer filtering device, the clean air is directly discharged into the room. (It can also be connected to smoke exhaust pipe to discharge the smoke and dust outdoors.)