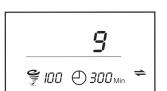

## 4. Communication connection address code setting

In the working state, short press to enter address code setting. When flashes, short press and to adjust address code. (After 4s no-operation, it will automatically exit and save the data)

Communication connection address code setting