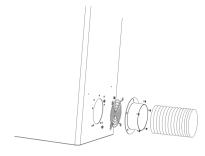

Connect the above components as shown below:

Silica gel cover installation instruction

Silencing pipe installation instruction

- 3. Take out the smoke purifier and place it on a flat ground or table. Machines with casters need to lock the caster to avoid vibration or movement.
- 4. Insert the flexi tube into the flange hole of the upper cover of the machine, adjust the collector hood so it is approximately 20cm from the source of the fume or smoke.