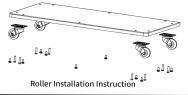

| Parts Name               | Quantity | Specifications      | Remark                      |
|--------------------------|----------|---------------------|-----------------------------|
| Extractor host           | 1        |                     |                             |
| power cable              | 1        |                     |                             |
| Flexi tube               | 2        | Caliber φ75mmxL1.3m | Only one for single Channel |
| Silicone funnel nozzle   | 2        | Connect φ75mm       |                             |
| User manual              | 1        |                     |                             |
| Primary filter           | 5        |                     |                             |
| Medium efficiency filter | 1        |                     |                             |
| Roller                   | 4        |                     | Not for ST-1101 and ST-1202 |
| Machine foot pads        | 4        |                     |                             |
| Silencing pipe           | 1        | Caliber Φ85x1000mm  |                             |

Machine Foot Pads Istallation Instruction