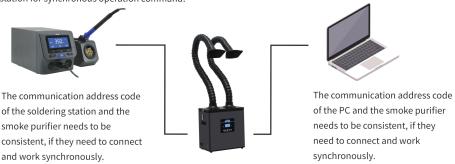

#### 7. Communication function

The host is equipped with RS485 interface, which can be connected with the computer, soldering station/hot air station for synchronous operation command.