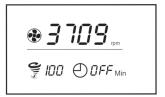

# LCD display description(ST-1101D/ST-1202D)

- ① Speed icon
- ② Speed
- ③ Unit
- 4 Alarm icon
- (5) Lock icon
- (6) Communication connection icon
- (7) Fixed working time
- 8 Timing work icon
- Air volume grade
- 10 Air volume grade icon

#### Panel buttons

ON/OFF 开/关机

Blowing Minus Key 风量减少

Blowing Plus Key 风量增加

TIMING 定时工作

SETTIN