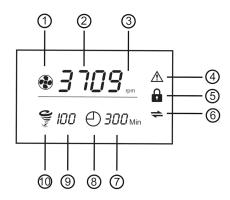

# LCD display description(ST-1101D/ST-1202D)

- ① Speed icon
- ② Speed
- ③ Unit
- 4 Alarm icon
- (5) Lock icon
- (6) Communication connection icon
- (7) Fixed working time
- 8 Timing work icon
- Air volume grade
- 10 Air volume grade icon