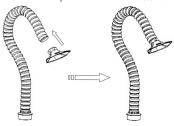

## **Product assembly**

- 1. Open the packing box, take out the smoking pipe, primary filter and the host of the smoke purifier.
- 2. The package bag of smoking pipe contains flexi tube, tube joint and silica gel cover.

Connect the above components as shown below:

Silica gel cover installation instruction

Silencing pipe installation instruction

- 3. Take out the smoke purifier and place it on a flat ground or table. Machines with casters need to lock the caster to avoid vibration or movement.
- 4. Insert the flexi tube into the flange hole of the upper cover of the machine, adjust the collector hood so it is approximately 20cm from the source of the fume or smoke.