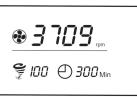

# LCD display description(ST-1101D/ST-1202D)

- ① Speed icon
- ② Speed
- ③ Unit
- 4 Alarm icon
- (5) Lock icon
- (6) Communication connection icon
- (7) Fixed working time
- 8 Timing work icon
- Air volume grade
- 10 Air volume grade icon