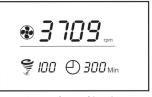

# LCD display description(ST-1101D/ST-1202D)

- ① Speed icon
- ② Speed
- ③ Unit
- 4 Alarm icon
- (5) Lock icon
- (6) Communication connection icon
- (7) Fixed working time
- 8 Timing work icon
- Air volume grade
- 10 Air volume grade icon

## 2. Air volume grade adjustment

Click and to adjust the air volume (air volume grade range 1-100). Short press one time to adjust one unit air volume grade; long press to achieve fast adjustment. The air volume data displayed on the screen will also change accordingly.

#### 3. Timing work setting

Short press to turn on/off timing function.

In the working state, short press the key to enter the fixed working time setting. When the display icon flashes, press and key to adjust the fixed working time. (After 4s no-operation, it will automatically exit and save the data)