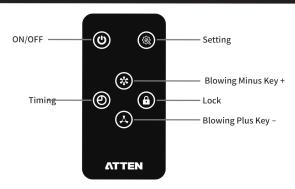

#### Panel buttons

ON/OFF 开/关机

Blowing Minus Key 风量减少

Blowing Plus Key 风量增加

TIMING 定时工作

SETTIN

#### Remote control layout and function