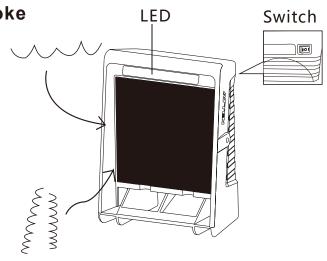

#### 1. Remove widely range of solder smoke

Please adjust two gear keys if removing widely range of solder smoke, Gear 1 is suitable to be used under brighter environment, the LED light is off when pressing Gear 1, Gear 2 is suitable to . be used under dark environment, the LED light is on when pressing Gear 2.