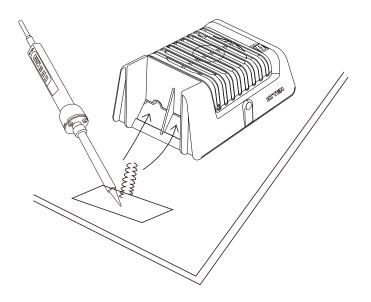

#### 2. Remove close-up solder smoke

Please place this device on the desk as below picture if removing closeup solder smoke, and turn on Gear 1.

Comparing with vertical position, horizontal position can provide airflow and efficiency much more than vertical, and is not much suitable for removing widely range of smoke.