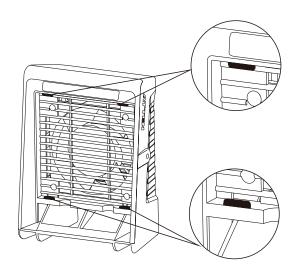

Pull out this filter on the position, with fingers

### 2. Install

Please fix the activated carbon filter on the 4pcs of buckle position as picture on the right. please don't operate this device before put into the activated carbon filter.