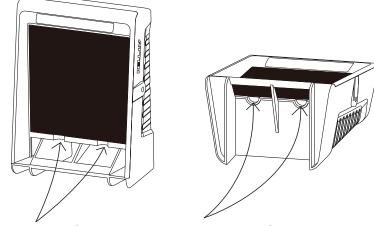

Pull out this filter on the position, with fingers

### 2. Install

Please fix the activated carbon filter on the 4pcs of buckle position as picture on the right. please don't operate this device before put into the activated carbon filter.