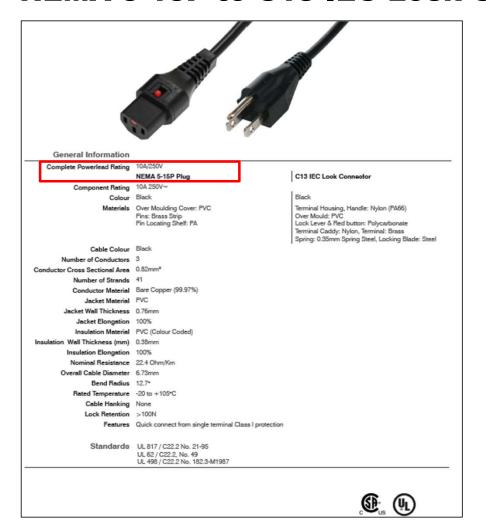

## **NEMA 5-15P to C13 IEC Lock Connector 3G 18AWG SVT Cable**

| Cat.<br>No. | IEC<br>320<br>Config | Cord<br>AWG | Cord<br>Type                                                                                                          | Electrical<br>Rating<br>Amps V |
|-------------|----------------------|-------------|-----------------------------------------------------------------------------------------------------------------------|--------------------------------|
| SW935       | C13                  | 18,<br>16/3 | SVT, SJT                                                                                                              | 10/125<br>250<br>13/125        |
| SG456       | C13                  | 18/3        | SVT, SJT, S, SJEOW                                                                                                    | 10/125<br>250                  |
|             |                      | 16/3        | SVT, SJT, SJEOW                                                                                                       | 13/125<br>250                  |
|             |                      | 14/3        | TLS                                                                                                                   | 15/125<br>250                  |
| SG597       | C13                  | 18/3        | SVT, SJT, S, SJEOW                                                                                                    | 10/125<br>250                  |
|             |                      | 16/3        | SVT, SJT, SJEOW                                                                                                       | 13/125<br>250                  |
|             |                      | 14/3        | πε                                                                                                                    | 15/125<br>250                  |
| SG701       | C19                  | 16/3        | SJT(TPE), SJTO(TPE), SJTOW(TPE), SJTOO(TPE), SJTOOW(TPE), SJT, SJTW, SJTO, SJTOW, SJTOOW, SJ, SJO, SJOW, SJOO, SJOOW  | 13/125,<br>250                 |
|             |                      | 14/3        | SJT(TPE), SJTO(TPE), SJTOW(TPE), SJTOOW(TPE), SJTOOW(TPE), SJT, SJTW, SJTO, SJTOW, SJTOOW, SJ, SJO, SJOW, SJOO, SJOOW | 18/125,<br>250                 |
|             |                      | 12/3        | SJT(TPE), SJTO(TPE), SJTOW(TPE), SJTOO(TPE), SJTOOW(TPE), SJT, SJTW, SJTO, SJTOW, SJTOOW, SJ, SJO, SJOW, SJOO, SJOOW  | 20/125,<br>250                 |

## Remark:

This is to confirm that the following components are rated at 250VAC, 10A

- 1. C13 IEC lock connector
- 2. SVT cable 18 AWG
- 3. NEMA 5-15P Plug