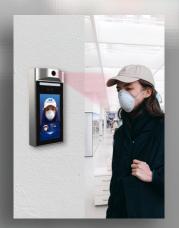

Installed wall mount or using with Stand.

Easy to use with access control.

Can scan even wearing a mask or hat.

สอบดามรายละเอียดเพิ่มเติมได้ที่...