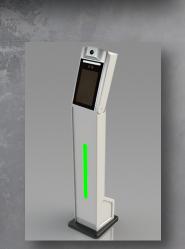

# **CEM AI-321**

## Face Recognition Scanner

Installed wall mount or using with Stand.

Easy to use with access control.

Can scan even wearing a mask or hat.

สอบดามรายละเอียดเพิ่มเติมได้ที่...