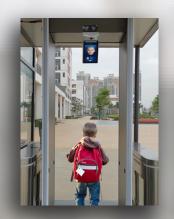

Installed wall mount or using with Stand.

Easy to use with access control.

Can scan even wearing a mask or hat.

สอบดามรายละเอียดเพิ่มเติมได้ที่...